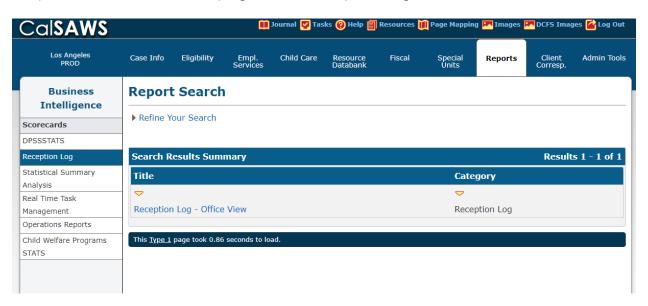

#### 1.1 Current Design

The LRS Landing page currently has one link to the entire Reception Log dashboard. Said link points to the Office View page of the Reception Log Dashboard.

#### 1.2 Requests

The following update will be made to the LRS/CalSAWS landing page for the dashboard to resolve design differences:

 Update report landing page to have three links (Reception Log - Real Time Office View, Reception Log - Real Time County View, Reception Log - Historical) instead of one (Reception Log - Office View)