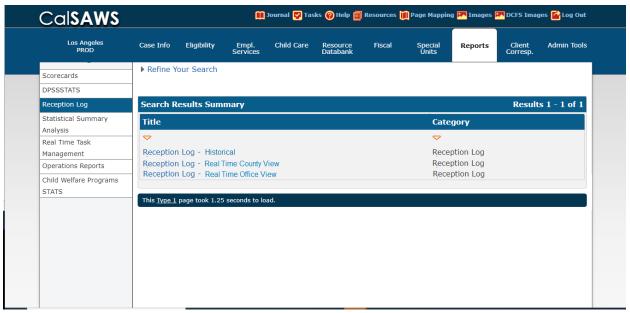

#### 1.2 Requests

The following update will be made to the LRS/CalSAWS landing page for the dashboard to resolve design differences:

 Update report landing page to have three links (Reception Log - Real Time Office View, Reception Log - Real Time County View, Reception Log - Historical) instead of one (Reception Log - Office View)

#### 1.3 Overview of Recommendations

 Update the LRS Landing page to display 3 links (Reception Log - Real Time Office View, Reception Log - Real Time County View, Reception Log -Historical)

#### 2.1.2 Description of Change

Update report landing page to have three links (Reception Log - Real Time Office View, Reception Log - Real Time County View, Reception Log - Historical) instead of one (Reception Log - Office View)