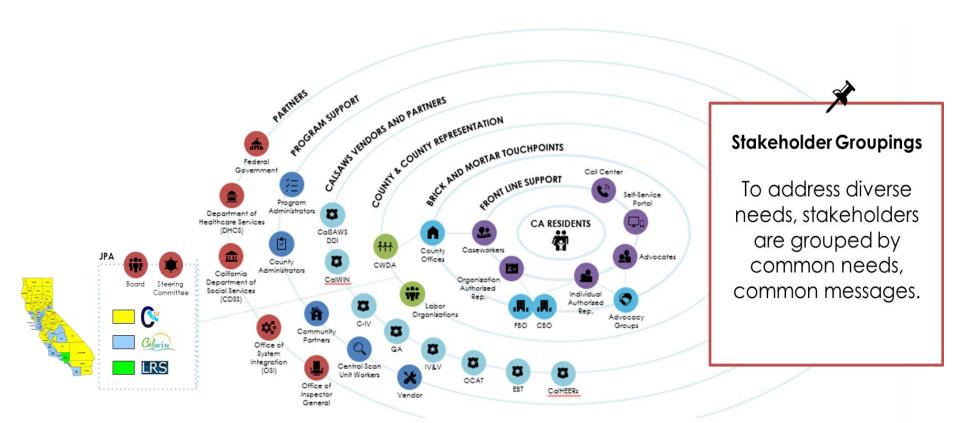

# BenefitsCal Stakeholders

The stakeholder ecosystem for BenefitsCal is broad and diverse.