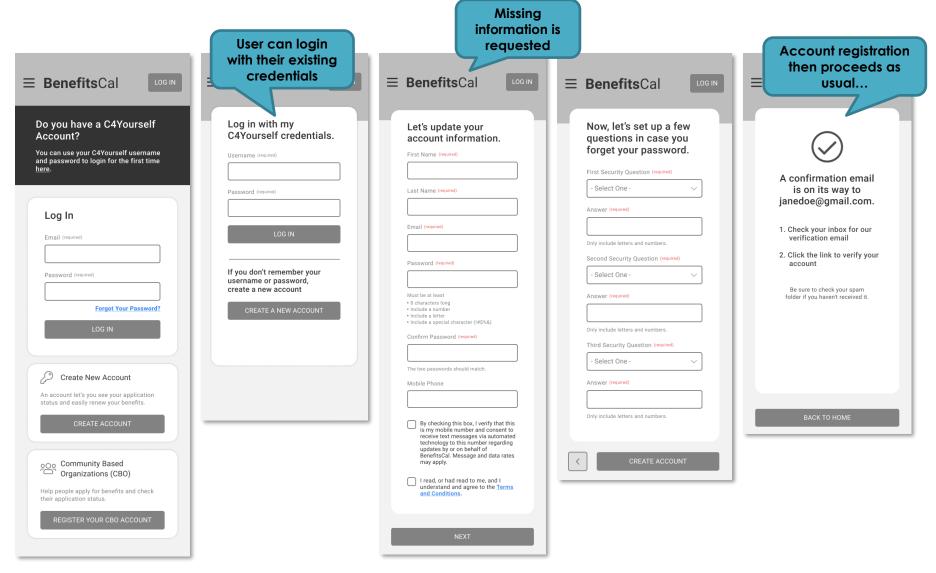

# User Conversion Plans

# User Account Conversion Frequently Asked Questions (FAQ)

Which user accounts will be converted?

Accounts will be converted IF...

- The account has been accessed within the last two
   (2) years, AND
- The account is linked to an application or case

What do users need to login to BenefitsCal?

- 1. Username or Email from the current portal(s)
- Password from the current portal(s)
- No special link or code is required.

What's the first-time login experience like?

### Easy.

- User will be prompted to enter missing information
- Users will set a new password

Please see the next slide for a preview...

More information will be shared as we approach go-live (September 2021).

# BenefitsCal Account Conversion

# First Time Login Experience