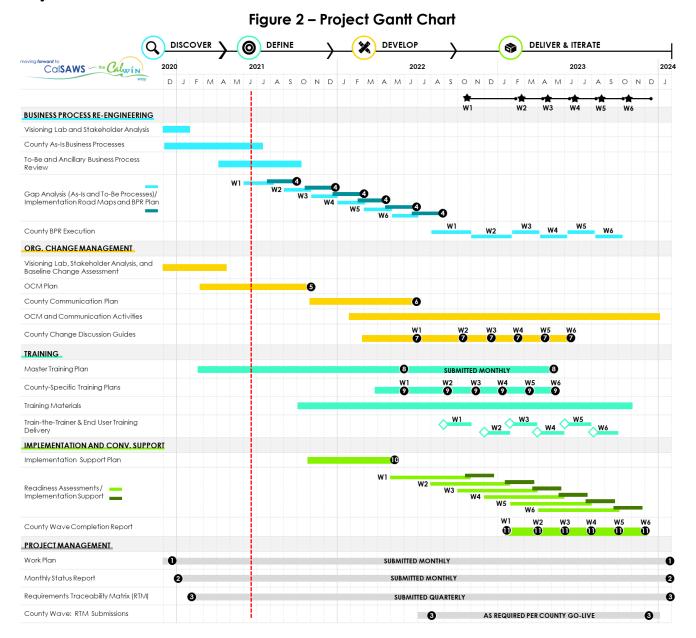

# 1.2 Project Deliverable Summary

Deliverable Activity is summarized within the tables below.

#### Table 1 – Deliverable Status for Current Reporting Period

|           |                                           |          |          | Comp     | leted Cor | ning Soon |
|-----------|-------------------------------------------|----------|----------|----------|-----------|-----------|
| DEL<br>ID | Deliverable Name                          | DDED     | FDED     | DDEL     | FDEL      | Final     |
| 01        | Workplan – Initial                        | 12/04/20 | 12/15/20 | 12/23/20 | 01/14/21  | 01/22/21  |
| 02        | Monthly Status Report – Initial           | 12/04/20 | 12/18/20 | 01/05/21 | 01/12/21  | 01/27/21  |
| 03        | Requirements Traceability Matrix Initial  | 12/22/20 | 01/07/21 | 02/01/21 | 02/16/21  | 02/23/21  |
| 04        | Business Process Re-Engineering Plan – W1 | 07/14/21 | 07/26/21 | 10/11/21 | 11/01/21  | 11/08/21  |
| 05        | Organizational Change Management Plan     | 07/14/21 | 07/26/21 | 10/04/21 | 10/26/21  | 11/02/21  |
| 06        | County Communication Plan                 | 08/16/21 | 08/26/21 | 01/03/22 | 01/25/22  | 02/01/22  |
| 07        | County Change Guide                       | 01/14/22 | 01/27/22 | 03/24/23 | 04/17/23  | 04/24/23  |
| 08        | Master Training Plan                      | 08/13/21 | 08/25/21 | 05/13/22 | 06/06/23  | 06/13/23  |
| 09        | County Specific Training Plan             | 09/14/21 | 09/24/21 | 05/08/23 | 05/30/23  | 06/06/23  |
| 10        | Implementation Support Plan               | 01/14/22 | 01/27/22 | 05/16/22 | 06/07/22  | 06/14/22  |
| 11        | Wave Completion Report                    | 09/15/22 | 09/27/22 | 01/11/24 | 01/24/24  | 01/31/24  |

#### Table 2 – Upcoming Deliverable Deadlines

| DEL # | Deliverable Name                            | Status   | Next Deadline                                              |
|-------|---------------------------------------------|----------|------------------------------------------------------------|
| 01    | Workplan – Initial                          | Complete |                                                            |
| 01.06 | Work Plan – July 2021                       | On-Track | FDEL submission due 07/08/21<br>FDEL approval due 07/15/21 |
| 02    | Monthly Status Report – Initial             | Complete |                                                            |
| 02.06 | Monthly Status Report – July 2021           | On-Track | FDEL submission due 07/08/21<br>FDEL approval due 07/15/21 |
| 03    | Requirements Traceability Matrix Initial    | Complete |                                                            |
| 03.01 | Requirement Traceability Matrix – Quarter 1 | Complete | FDEL submitted on 06/04/21<br>FDEL approval due 06/11/21   |
| 04    | Business Process Re-engineering Plan        | On-Track | DDED submission due 07/14/21                               |
| 05    | Organizational Change Management Plan       | On-Track | DDED submission due 07/14/21                               |
| 06    | County Communication Plan                   | On-Track | DDED submission due 08/16/21                               |
| 07    | County Change Guide                         | On-Track | DDED submission due 01/14/22                               |
| 08    | Master Training Plan                        | On-Track | DDED submission due 08/13/21                               |
| 09    | County Specific Training Plan               | On-Track | DDED submission due 09/14/21                               |
| 10    | Implementation Support Plan                 | On-Track | DDED submission due 01/14/22                               |
| 11    | Wave Completion Report                      | On-Track | DDED submission due 09/15/22                               |