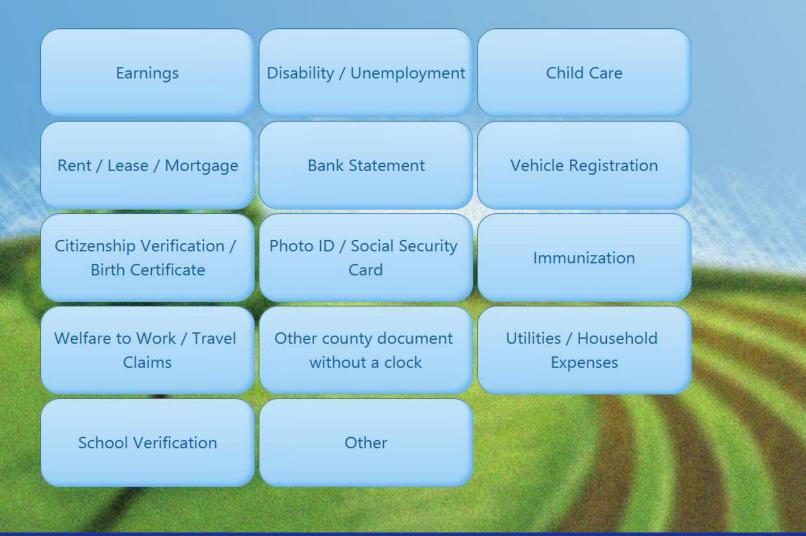

#### What type of document is this?

#### 🗷 Español

Choose which type of document you scanned. If it isn't one of these, press Other.

✓ Back✓ Quit

Place the document on the scanner feeder. Position the top edge of the document down and the first page on the back.