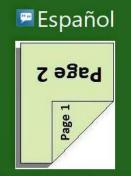

Press Scan after placing the document on the scanner feeder.

< Back

**X**Quit

2

# Scanning Document. Please Wait....

Case Number: 1500888

**Document Type: Earnings** 

Number of pages: 3

Save

Cancel

Español If your information is correct, press Save.

**X**Quit