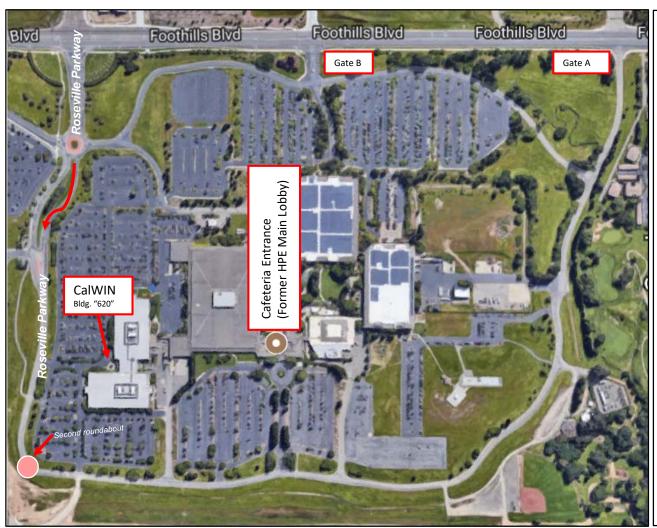

## **Directions to CalWIN Building**

Campus Address for GPS Directions: 8000 Foothills Blvd., Roseville, CA 95747

**CalWIN Mailing / Shipping Address:**620 Roseville Parkway, Roseville, CA 95747

CalWIN Main: (916) 846-7550

## Directions to CalWIN building, once arrived onto Foothills Boulevard:

- Enter the HPE Campus via Roseville Parkway
- Continue straight on Roseville Parkway, pass the first roundabout, and follow the winding parkway
- Completely round the second roundabout, staying on Roseville Parkway
- Turn right into the first driveway
- The CalWIN building is straight ahead with address "620" above the entrance door
- There is ample free parking