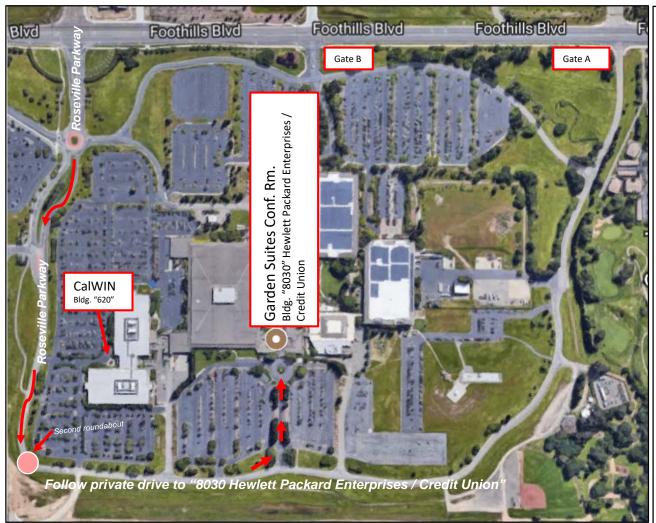

## **Directions to Garden Suites**

Innovation Park – HPE / DXC Technology
Conference Room Garden Suites
8030 Foothills Boulevard
Roseville, CA 95747
(916) 846-7550 CalWIN Main

Directions to Garden Suites, once arrived onto Foothills Boulevard:

- Enter the Campus via Roseville Parkway –
   See "Innovation Park" signage adjacent to "Cokeva"
- Continue straight on Roseville Parkway, pass the first roundabout, and follow the winding parkway
- Half-round the second roundabout and veer right (do not completely round the roundabout nor enter towards the new housing development)
- Turn left at sign marked "8000, Visitors, Credit Union" into driveway lined with Redwood trees
- The building entrance is straight ahead
- There is ample free parking

NOTE: The Garden Suites <u>are not</u> located in the CalWIN building.