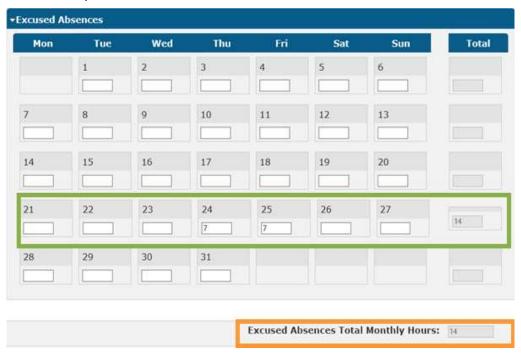

# **New Functionality:**

- Excused Absences.
  - User can only enter daily hours.