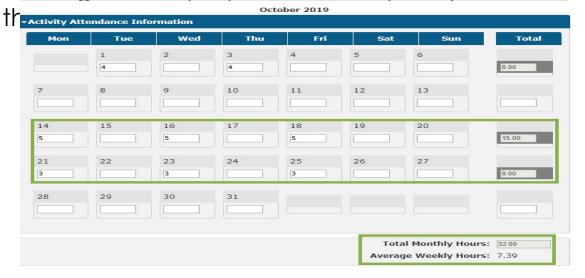

#### **New Functionality:**

- Activity Attendance Information
  - Daily Hours: Disables total week and total monthly field.
  - Note: If entering hours for a week(s) that have not been created by RDB scheduling, a validation message will display but will not specify the week

# **Activity Progress Summary**

# **New Functionality:**

- Activity Attendance Information
  - Weekly Hours: Disables daily and total monthly fields.

# **New Functionality:**

- Activity Attendance Information
  - Total Monthly Hours: Disables daily and weekly fields.
    - + Validation: Activity must span the entire month.