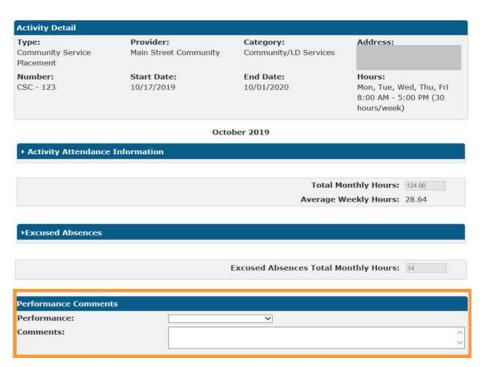

# **New Functionality:**

- Performance Comments Section.
  - Performance dropdown and comments text area.