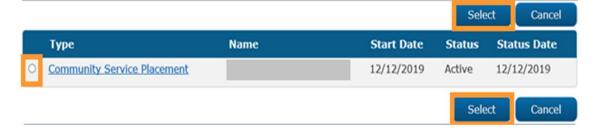

#### **New Functionality:**

- Filter by: Activity (Optional)
  - Press 'Select' button to choose activity.

#### **Select Customer Activities**