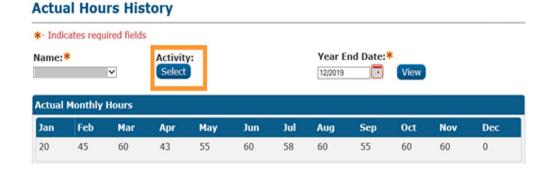

# **Actual Hours History**

#### **New Functionality:**

- Location: Empl.
  Services > Activities > Actual Hours History.
- Displays a summary of attendance.
- Filtered by:
  - Name (Required)
  - Year End Date (Required)
  - Activity (Optional)

# Actual Hours History

#### **New Functionality:**

- Filter by: Activity (Optional)
  - Press 'Select' button to choose activity.

# **New Functionality:**

- Displays a summary of attendance for one activity.
  - + Clear button: Clear the details for the activity that was selected.