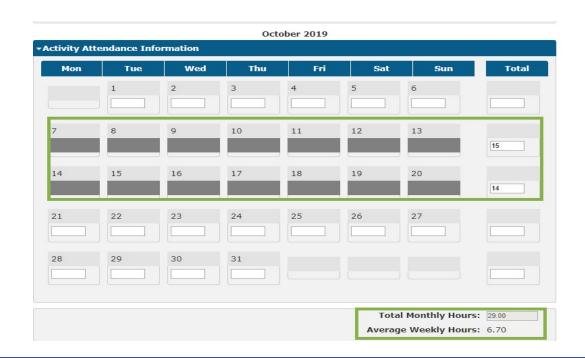

#### **New Functionality:**

- Activity Attendance Information
  - Daily Hours: Disables total week and total monthly field.
  - Note: If entering hours for a week(s) that have not been created by RDB scheduling, a validation message will display but will not specify the week

# **Activity Progress Summary**

# **New Functionality:**

- Activity Attendance Information
  - Weekly Hours: Disables daily and total monthly fields.

# **New Functionality:**

- Activity Attendance Information
  - Total Monthly Hours: Disables daily and weekly fields.
    - + Validation: Activity must span the entire month.