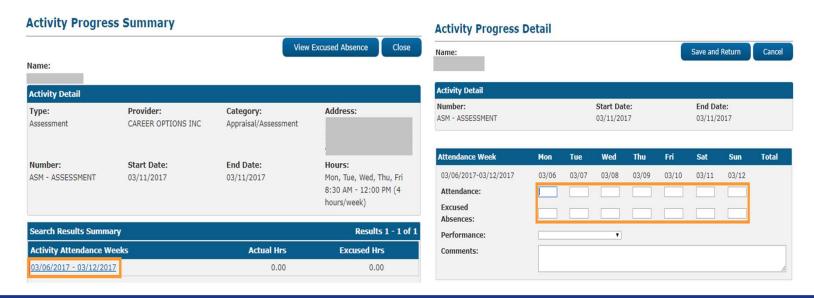

#### **Current Functionality:**

- Displays weekly records that can be selected.
  - Selecting a record will take you to the Activity Progress Detail page.
    - + Activity Progress Detail page is based on weekly tracking for activity attendance actual hours and excused absences.

# **Activity Progress Summary**

# **New Functionality:**

Drop down for month selection of the activity.