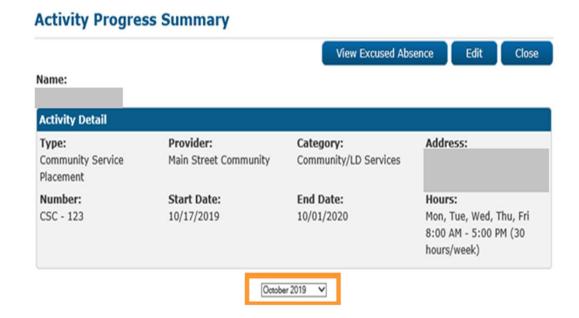

# **New Functionality:**

Drop down for month selection of the activity.

#### **Activity Progress Summary**