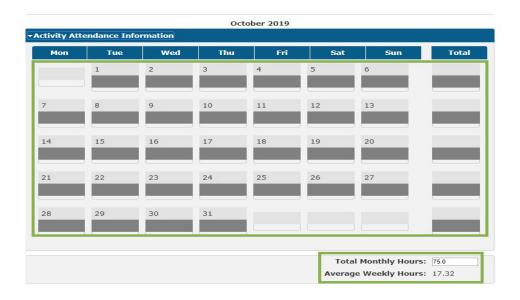

#### **New Functionality:**

- Activity Attendance Information
  - Daily Hours: Disables total week and total monthly field.
  - Note: If entering hours for a week(s) that have not been created by RDB scheduling, a validation message will display but will not specify the week

# **New Functionality:**

- Activity Attendance Information
  - Weekly Hours: Disables daily and total monthly fields.

# **New Functionality:**

- Activity Attendance Information
  - Total Monthly Hours: Disables daily and weekly fields.
    - + Validation: Activity must span the entire month.