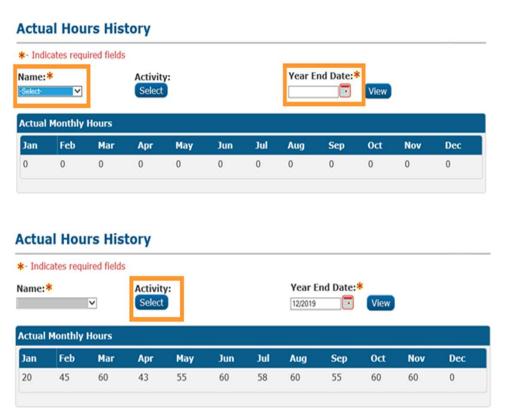

#### **New Functionality:**

- Location: Empl.
  Services > Activities > Actual Hours History.
- Displays a summary of attendance.
- Filtered by:
  - Name (Required)
  - Year End Date (Required)
  - Activity (Optional)

#### **New Functionality:**

- Filter by: Activity (Optional)
  - Press 'Select' button to choose activity.

# **New Functionality:**

- Displays a summary of attendance for one activity.
  - + Clear button: Clear the details for the activity that was selected.