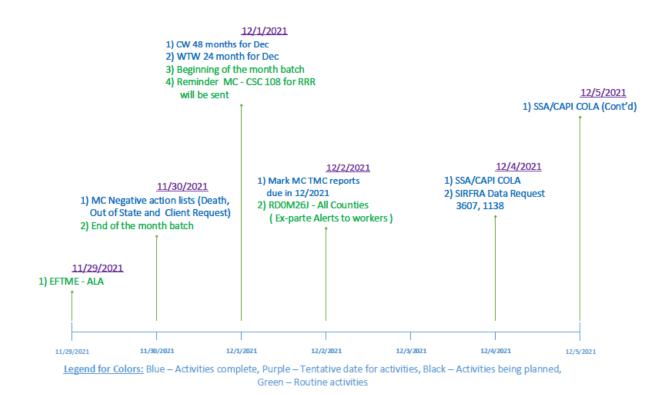

## Image 2.0-1 - Weekly timeline of CalWIN Activities 11.29.21 – 12.05.21

#### Ongoing & Working-on:

- Medi-Call RRR waiver Approval received through 1/15/2022
- 2) Extend CW48 months and WTW 24 months through 04/30/2022

➤ On December 04<sup>th</sup>, 2021, CalWIN ran the SSA/CAPI COLA and issued \$181,489,031.39