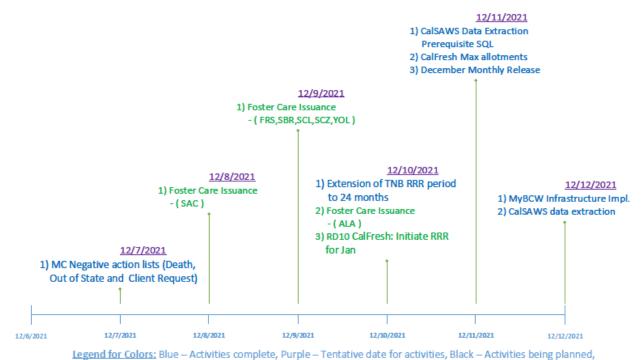

# Image 2.0-2 - Weekly timeline of CalWIN Activities 12.06.21 – 12.12.21

#### Ongoing & Working-on:

- Medi-Call RRR waiver Approval received through 1/15/2022
- Extend CW48 months and WTW 24 months through 04/30/2022

- Green Routine activities
- ▶ On December 11th, 2021, CalWIN issued CalFresh Max Allotments
- ▶ On December 11th, 2021, CalWIN Implemented a December Monthly Release
- ► On December 12<sup>th</sup>, 2021, CalWIN Extracted Wave 3 counties and delivered to the Conversion team
- On December 12<sup>th</sup>, 2021, CalWIN implemented a change to upgrade MyBCW Infrastructure