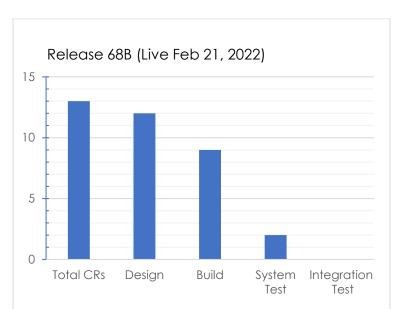

## 3.4 Release 68B (02/14/2022)

Table 3.3-1 - Release 68B

- ► CalWIN release tied to CalHEERS release
- Currently 13 CalWIN changes are assigned to this release, 1 change added since last report
- ▶ Integration Test for R68B began for November 22, 2021
- ► CalWIN is monitoring 8 projects in this release for possible migration impacts