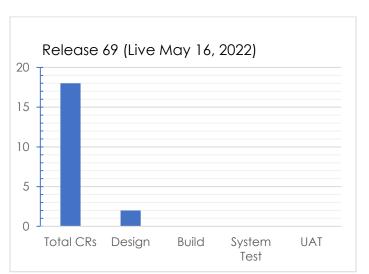

# 3.5 Release 69 (05/16/2022)

**Table 3.4-1 - Release 69** 

- ► Currently 18 CalWIN changes are assigned to this release, 6 changes added since last report
- ▶ UAT for Release 69 begins March 14, 2022
- ► CalWIN is monitoring 6 projects in this release for possible migration impacts