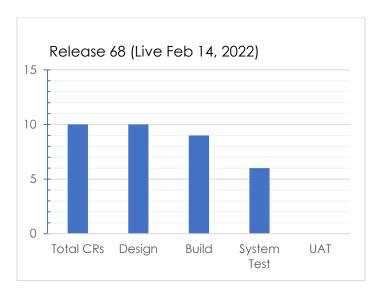

# 3.2 Release 68 (02/14/2022)

Table 3.2-1 - Release 68

- ► Currently 10 CalWIN changes are assigned to this release, 1 change removed since last report
- ▶ UAT for Release 68 begins December 13, 2021
- ► CalWIN is monitoring 4 projects in this release for possible migration impacts