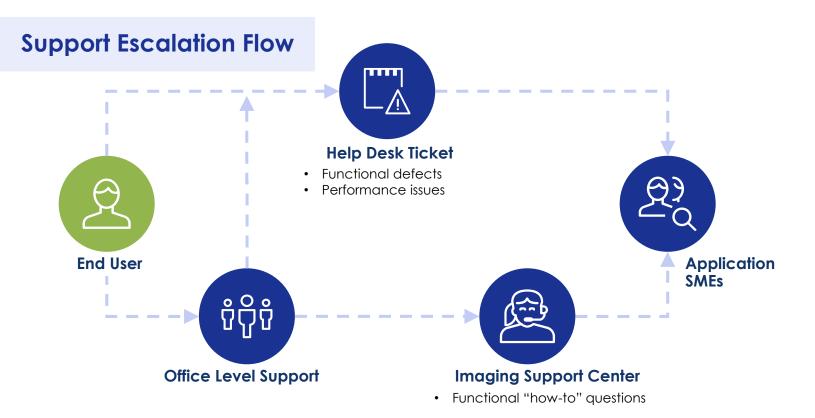

# Office Level Support

### Support

- Finding and navigating self-support resources
- "How-To", access, and login questions
- Assisting with escalation of technical issues via Help Desk
- \* A CRFI to identify Office Level Support resources is in progress

# **Imaging Support Center**

### **Support**

- Functional questions
- "How-To" questions
- Common issues across multiple offices
- Common issues impacting large numbers of users

<sup>\*\*</sup> Pending confirmation of 3/14/2022 go-live date after performance testing