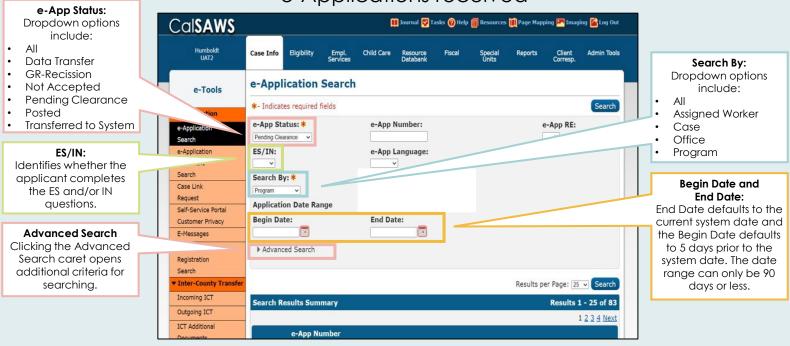

## e-Application Search Page

The **e-Application Search** page allows workers to search for e-Applications received