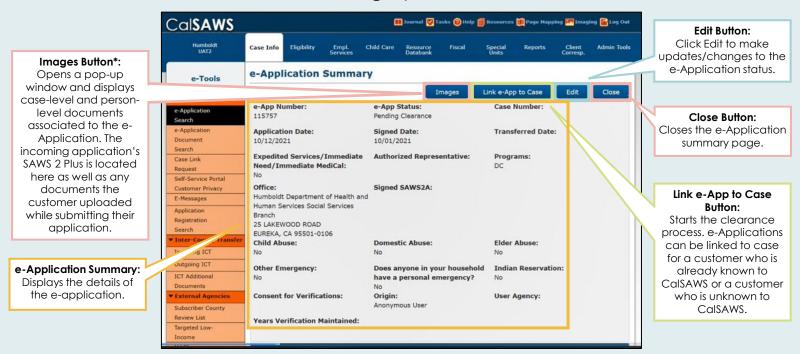

## e-Application Summary Page

The **e-Application Summary** page displays the e-application information and allows workers to initiate the e-application to case linkage process

\*Access to the Images button will be driven by your CalSAWS security rights – if a worker does not have access to this button, this button will not display.

## **Linking e-Applications**

- e-Applications are linked to cases in CalSAWS by clicking the Link e-App to Case button and completing the clearance process.
- When an e-Application is linked to a CalSAWS case, the CalSAWS Imaging Solution will automatically reindex the e-Application documents from the External Staging drawer into the Confidential Case Drawer or Non-Confidential Case Drawer.