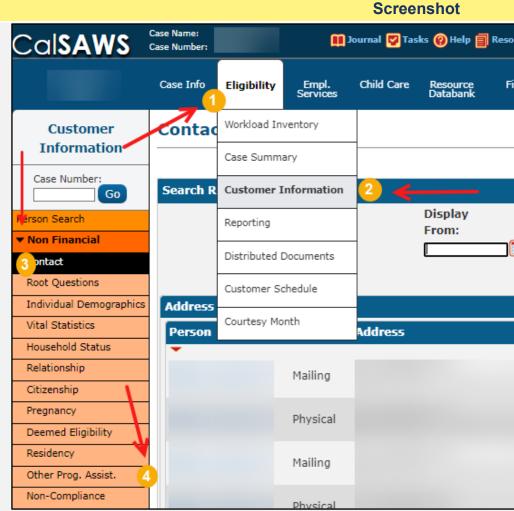

- **3** On the Case Summary Page:
  - 1. Click on the Eligibility tab on the Global Navigator
  - 2. Click on the **Customer Information** link on the Local Navigator

From the Contact Summary page:

3. Click on Run EDBC tab on the Task Navigator

**10** To view and/or correct any Non-compliance, Sanctions or Penalty discrepancies on a case:

- 1. Place cursor over **Eligibility** on the **Global** navigation bar.
- 2. Select **Customer Information** from the **Local** navigator.
- 3. Click the **Non-Compliance** link within the **Non-Financial** dropdown pane in the task navigation bar.

|                                                    |                            |               |                   | Scree      | enshot               |             |                  |              |                    |                           |
|----------------------------------------------------|----------------------------|---------------|-------------------|------------|----------------------|-------------|------------------|--------------|--------------------|---------------------------|
| Cal <b>SAWS</b>                                    | Case Name:<br>Case Number: |               |                   |            | 🛾 Journal 💟 Ta       | asks 🔞 Help | Resources        | ୂ Page Mappi | ng 🎮 Imagi         | ng <mark>៤</mark> Log Out |
| (1)                                                | Case Info                  | Eligibility   | Empl.<br>Services | Child Care | Resource<br>Databank | Fiscal      | Special<br>Units | Reports      | Client<br>Corresp. | Admin Tools               |
| Customer                                           | Contac                     | Workload Inv  | ventory           |            |                      |             |                  |              |                    |                           |
| Information                                        |                            | Case Summa    | ary               |            |                      |             |                  |              |                    | Continue                  |
| Case Number:                                       | Search R                   | Customer I    | nformation        |            | <u> </u>             |             |                  |              | Result             | s 1 - 6 of 6              |
| Person Search                                      |                            | Reporting     |                   |            | Display<br>From:     |             | To:              |              |                    |                           |
| <ul> <li>Non Financial</li> <li>Contact</li> </ul> |                            | Distributed D | ocuments          | -          |                      |             |                  |              | )                  | View                      |
| Root Questions                                     |                            | Customer Sc   | hedule            | _          |                      |             |                  |              | Sear               | ch Address                |
| Individual Demographics<br>Vital Statistics        | Address                    | Courtesy Mo   | nth               | -          |                      |             |                  |              |                    |                           |
| Household Status                                   | Person                     |               |                   | Address    |                      | Be          | gin Date         | End Date     |                    |                           |
| Relationship<br>Citizenship                        |                            |               | Mailing           |            |                      |             | /01/2022         | ~            | Min                | Edit<br>w History         |
| Pregnancy                                          | -                          |               |                   |            |                      |             |                  |              | Vie                | Edit                      |
| Deemed Eligibility                                 |                            |               | Physical          |            |                      | 08          | /01/2022         |              | Vie                | w History                 |
| Residency<br>Other Prog. Assist.                   |                            |               | Mailing           |            |                      | 08          | /01/2022         |              |                    | Edit                      |
| Non-Compliance                                     |                            | -3            |                   |            |                      |             |                  |              | Vie                | w History<br>Edit         |
| Customer Options                                   |                            | -             | Physical          |            |                      | 08          | /01/2022         |              | Vie                | w History                 |