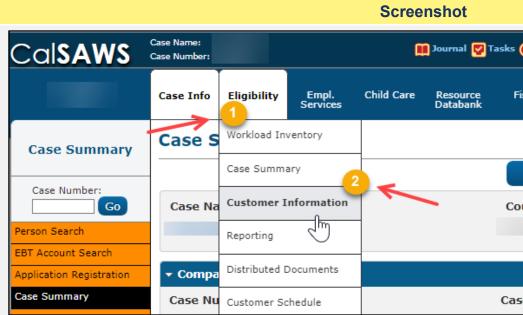

- **3** On the Case Summary Page:
  - 1. Click on the Eligibility tab on the Global Navigator
  - 2. Click on the **Customer Information** link on the Local Navigator

From the Contact Summary page:

3. Click on Run EDBC tab on the Task Navigator