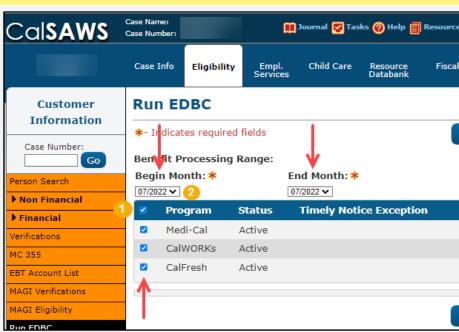

- 4 On the Run EDBC page:
  - 1. Select all applicable Programs

Note: Program fields must be selected first or the Begin and End Months will show grayed out.

- 2. Populate your **Begin Month** and **End Month** with the next future Month. **Do not use multi-month EDBC to clear a Yellow Banner EDBC Mismatch alert.**
- 3. Click Run EDBC

Ensure all programs on a case are selected when running EDBC as each program can have its own EDBC Mismatch reason. EDBC Mismatch follows program hierarchy and requires all programs be run at the same time to clear all EDBC Mismatch reasons on a case.