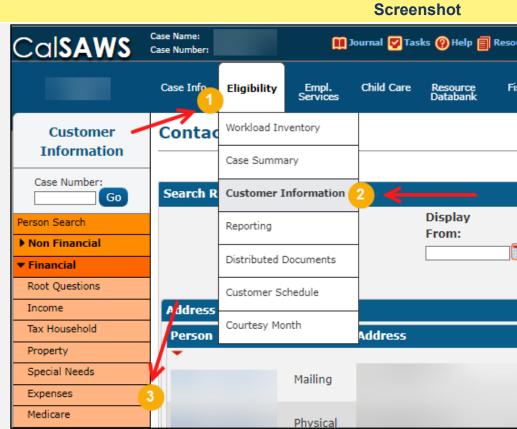

- 6 For income discrepancies and/or review:
  - 1. Click on the Eligibility tab on the Global navigation bar
  - 2. Select Customer Information from the Local navigator.

- 3. To expand the **Financial** section click on the carrot in the **Task** navigation.
- 4. Click on the **Income** link on the **Task** navigation bar.