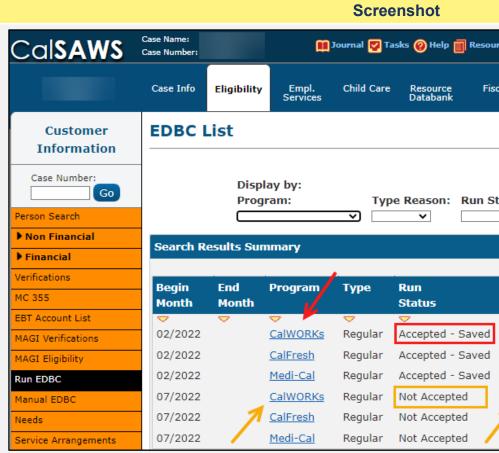

These cases will be identified in the Conversion EDBC Case Review Report as follows:

|    | COUNTY_NAME | OFFICE_NUM_IDENTIF | OFFICE_NAME | WORKER_NUMBER | CASE_NUMBER | PROGRAM  | MISMATCH_REASON             | RE_DUE_DATE | PGM_STAT_RSN_CODE |   | SSI_SSP_OPA |
|----|-------------|--------------------|-------------|---------------|-------------|----------|-----------------------------|-------------|-------------------|---|-------------|
|    |             |                    |             |               |             |          | <mark>Benefit Amount</mark> |             |                   |   |             |
| 00 | Sample      | 00                 | 1305 Sample | XXXXXXXXXX    | XXXXXXX     | CalFresh | <u> Mismatch</u>            | 11/30/2022  |                   | 3 |             |

5 Compare the benefit amount mismatch details with the last CalWIN **Conversion** EDBC run.

Users will need to identify any mismatches in the following areas: income, household size, living expenses, Other Program Assistance (OPA), Noncompliance/Sanctions/Penalties, etc.

Review for any discrepancies within data collection pages that could potentially change the last authorized Benefit Issuance Amount.

In this example, we will review the Converted CalWORKs Budget by first clicking the **CalWORKs link for 02/2022** and compare it against the new CalWORKs Budget by clicking the **CalWORKs link for 7/2022**.