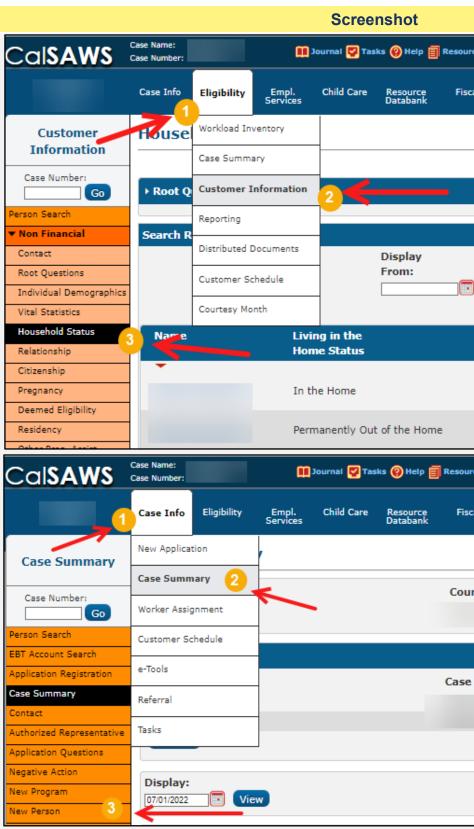

To add, edit or view household status information for all individuals associated to the case:

- 1. Place the cursor over **Eligibility** on the **Global navigation bar**.
- 2. Select Customer Information from the Local navigator.
- 3. Click on the Household Status link on the Task navigation bar to access the Household Status List page.

- 1. Place the cursor over **Case Info** on the **Global** navigation bar.
- 2. Select Case Summary from the Local navigator.
- 3. Expand the **New Person** link on the **Task** navigation bar.

Refer to the following Job Aid available via the **Help Icon** on the Utility Navigator: **JA Add a Person to an Existing Case and Existing Program** 