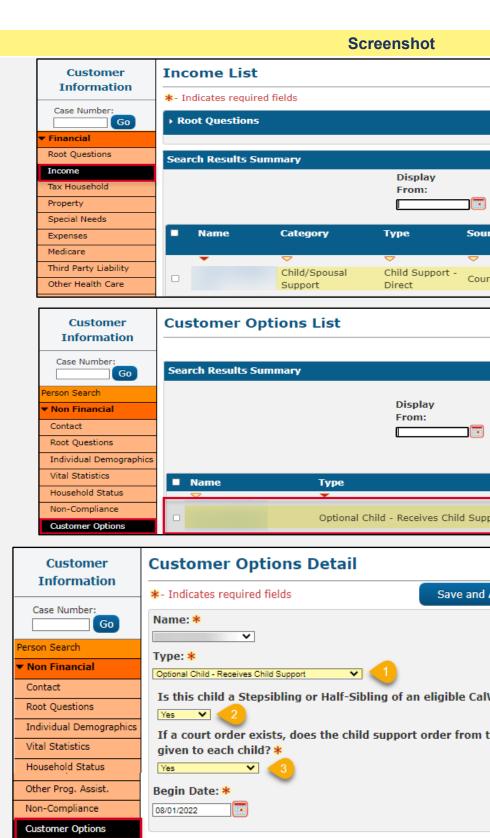

- 6 For income discrepancies and/or review:
  - 1. Click on the Eligibility tab on the Global navigation bar
  - 2. Select Customer Information from the Local navigator.

- 3. To expand the **Financial** section click on the carrot in the **Task** navigation.
- 4. Click on the **Income** link on the **Task** navigation bar.

**9** For Other Program Assistance (**OPA**) discrepancies, navigate to the Other Program Assistance Detail page:

- OPA when an applicant receives benefits or assistance from another program such as: Adoption Assistance Program, Adult Protective Services, CAPI, Cal-Learn, etc.
- 1. Click on the **Eligibility** tab on the **Global navigation** bar.
- 2. Select Customer Information from the Local navigator.
- 3. Expand on the **Non-Financial** link in the **Task** navigation bar.
- 4. Click the **Other Program Assistance** link on the **Task navigation** bar.

To view, add, or edit the details of an expense,

refer to the following Job Aid located in the **Help Icon** on the Utility Navigator: **JA Other Program Assistance (OPA) Detail Page** 

| urces | 🔟 Page Mappir    | ng 🎮 Images 🗭 | DCFS Imag          | es 📔 Log Out      |
|-------|------------------|---------------|--------------------|-------------------|
|       |                  |               |                    |                   |
| iscal | Special<br>Units | Reports       | Client<br>Corresp. | Admin Tools       |
|       | onica            |               | concapi            |                   |
|       |                  |               |                    |                   |
|       |                  |               |                    | Continue          |
|       |                  |               | Result             | s 1 - 8 of 8      |
|       |                  |               | -Incentific        |                   |
|       | To:              |               |                    |                   |
|       |                  |               |                    | View              |
|       |                  |               | Sear               | ch Address        |
|       |                  |               |                    |                   |
| I     | Begin Date       | End Date      |                    |                   |
|       | ~                | ~             |                    |                   |
|       |                  |               |                    | Edit              |
|       |                  |               | Vie                | w History<br>Edit |
|       |                  |               | Vie                | w History         |
|       |                  |               |                    | Edit              |
|       |                  |               | Vie                | w History         |
|       |                  |               |                    | Edit              |