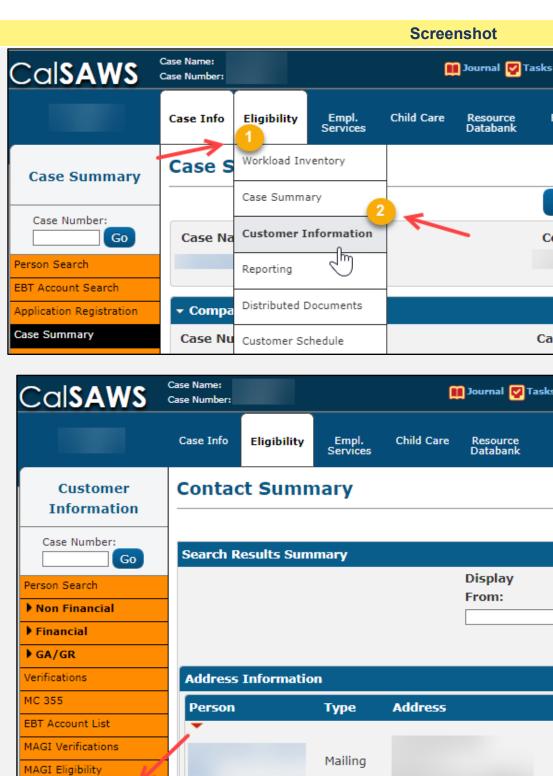

- **3** On the Case Summary Page:
  - 1. Click on the Eligibility tab on the Global Navigator
  - 2. Click on the **Customer Information** link on the Local Navigator

From the Contact Summary page:

3. Click on Run EDBC tab on the Task Navigator