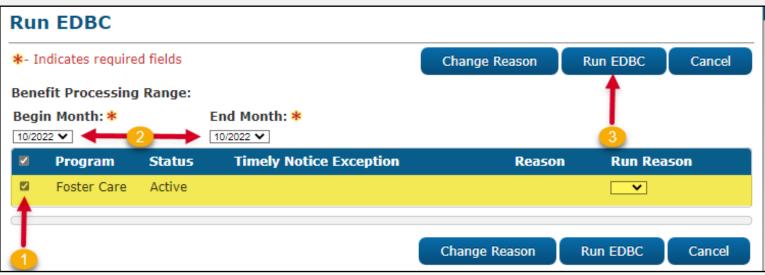

- 4 On the Run EDBC page:
  - 1. Select all applicable Programs

Note: Program fields must be selected first or the Begin and End Months will show grayed out.

- 2. Populate your **Begin Month** and **End Month** with the next future Month. **Do not use multi-month EDBC to clear a Yellow Banner EDBC Mismatch alert.**
- 3. Click Run EDBC

Ensure all programs on a case are selected when running EDBC as each program can have its own EDBC Mismatch reason. EDBC Mismatch follows program hierarchy and requires all programs be run at the same time to clear all EDBC Mismatch reasons on a case.