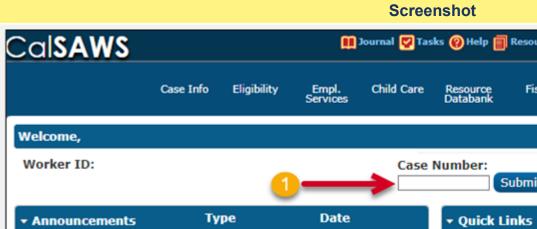

- 2 On the Homepage:
  - 1. Enter the case number and click on the submit button to be directed to the Case Summary page.

**Note**: This step is not necessary if already in the Case Summary page for the desired case