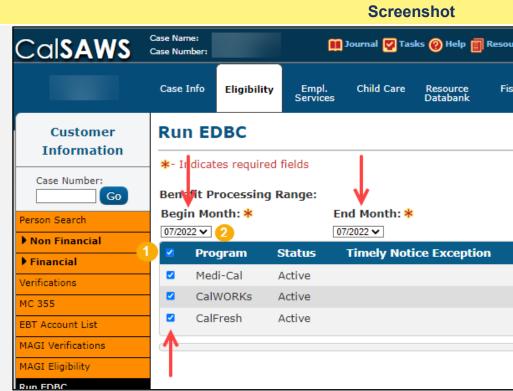

- 4 On the Run EDBC page:
  - 1. Select all applicable Programs

Note: Program fields must be selected first or the Begin and End Months will show grayed out.

- 2. Populate your **Begin Month** and **End Month** with the next future Month. **Do not use multi-month EDBC to clear a Yellow Banner EDBC Mismatch alert.**
- 3. Click Run EDBC

Ensure all programs on a case are selected when running EDBC as each program can have its own EDBC Mismatch reason. EDBC Mismatch follows program hierarchy and requires all programs be run at the same time to clear all EDBC Mismatch reasons on a case.