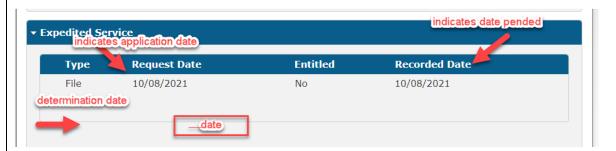

#### Issue:

Currently when completing an ES determination the request date shows the date of application and the record date shows as the date application was pended. When completing an ES determination in CalSAWS on the case summary page there is not anything that prepopulates showing the date the ES determination is marked 'yes' or 'no'.

The ES report does not include a field with a determination made date, it only has the date pended and application date with columns showing how many days have elapsed from each date.

#### Proposed Recommendation:

An ES determination date should prepopulate when the determination is made and the page is saved on the date when the determination is made.

The ES report should include a column with the date the ES determination date is made in CalSAWS.