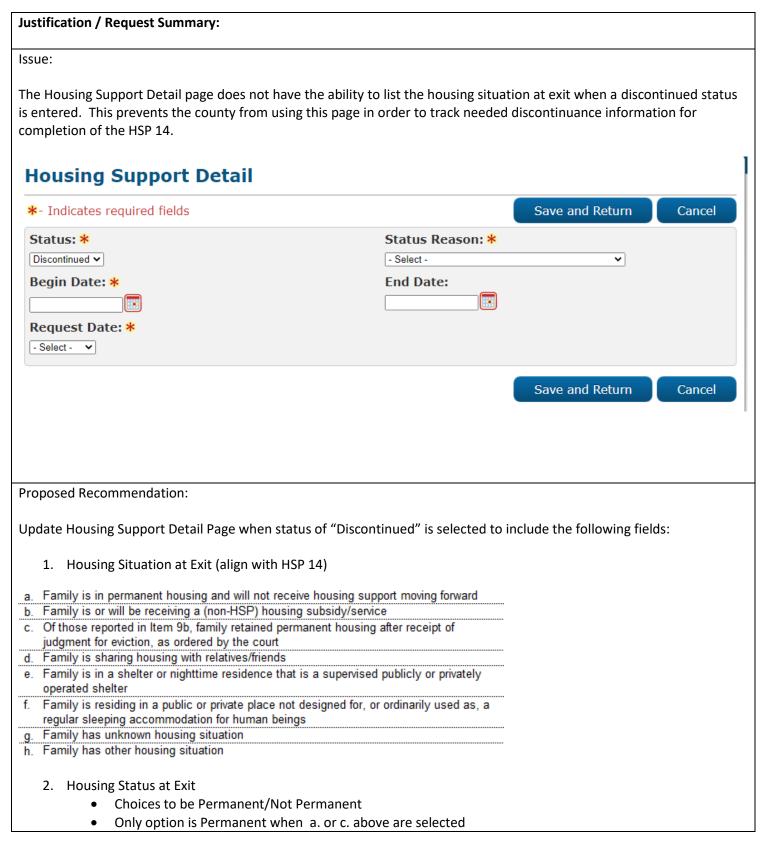

## CalSAWS | Enhancement Request (CER)

CalSAWS CER October 2019

## Cal**SAWS** | Enhancement Request (CER)

Only option is Not Permanent when e. or f. above are selected

| <ul> <li>No default – must choose when b., d.,</li> </ul>                                                      | g, or h. are selected                                                      |
|----------------------------------------------------------------------------------------------------------------|----------------------------------------------------------------------------|
| Make both of these fields mandatory                                                                            |                                                                            |
|                                                                                                                |                                                                            |
| Prioirity/Implementation Consideration(s):                                                                     |                                                                            |
| This update will allow for easier tracking by counties to be needed in order to automate the HSP 14 if/when do | complete the HSP 14. Additionally these fields or similar fields will one. |
|                                                                                                                |                                                                            |
| CalSAWS Response:                                                                                              |                                                                            |
| CER Tracking #: (automatically generate by JIRA)                                                               | SCR #                                                                      |
|                                                                                                                |                                                                            |
| Rejected By:                                                                                                   | Date:                                                                      |
| Rejection Reason(s) or other Comments:                                                                         |                                                                            |