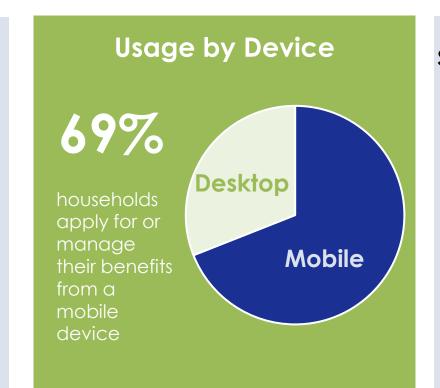

## Shared Definitions

| Metric                                                                         | Definition                                                                                                                                                            |
|--------------------------------------------------------------------------------|-----------------------------------------------------------------------------------------------------------------------------------------------------------------------|
| Login Success                                                                  | The rate of customers who successfully logged in, without getting locked out of their account.                                                                        |
| Logins                                                                         | The average of total customer logins per day.                                                                                                                         |
| NOA Views                                                                      | The count of unique NOAs viewed by customers.                                                                                                                         |
| Usage by Device                                                                | The rate of BenefitsCal visits on mobile devices (e.g. phones and tables) compared to desktop devices (e.g. laptops).                                                 |
| Messages Sent by a Customer                                                    | The count of messages sent to a case worker by a customer through the "Two-Way Message" feature.                                                                      |
| Messages Sent by a Case Worker                                                 | The count of messages sent to a customer by a case worker. This could be an informational message or a request for action.                                            |
| BenefitsCal applications as a % of all submissions in CalSAWS                  | The rate of applications by program submitted on BenefitsCal compared to submissions from all other channels (e.g. county office, mail) for the same program.         |
| BenefitsCal renewals and periodic reports as a % of all submissions in CalSAWS | The rate of applications by report type submitted on BenefitsCal compared to submissions from all other channels (e.g. county office, mail) for the same report type. |
| BenefitsCal document uploads as a % of all submissions in CalSAWS              | The rate of documents sent from BenefitsCal compared to submissions from all other channels (e.g. county office, mail).                                               |