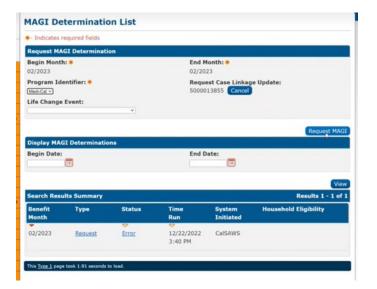

4) If the MAGI Case Members are correct, click Link to Case

5) On the MAGI Determination List, click the Request MAGI button

6) On the MAGI Request Detail page, click **Confirm Associations** 

|                                     |         |                            |                    | Confir                      | m Associations Cancel |  |
|-------------------------------------|---------|----------------------------|--------------------|-----------------------------|-----------------------|--|
| MAGI Case Numb<br>5000013855        | er:     | MAGI Case M                | lame:              | Request I<br>100199354      |                       |  |
| Case Number:                        |         | Case Name:<br>Heath Weaver |                    | Request 0<br>Yes            | Case Linkage Update:  |  |
| Type:                               |         | Status:<br>Pending         |                    |                             |                       |  |
| Run Reason:<br>Continuing           |         | Benefit Mont               | th:                | Program: *<br>Medi-Cal      |                       |  |
|                                     |         | 02/01/2023                 |                    |                             |                       |  |
| <ul> <li>Application</li> </ul>     |         |                            |                    |                             |                       |  |
| Application Date:<br>12/22/2022     |         | Primary App<br>Hannah Davi | olicant/Recipient: | Application Source:<br>SAWS |                       |  |
| Life Change Eve                     | nt:     | Life Change Event Date:    |                    | Requested Retro:<br>No      |                       |  |
| Maintain Verifica                   | ations: |                            | Verifications:     | R&R Agreed:                 |                       |  |
| 5                                   |         | Yes                        |                    | Yes                         |                       |  |
| Signed Status/D<br>Signed on 12/22/ |         |                            |                    |                             |                       |  |
| - Case Members                      |         |                            |                    |                             |                       |  |
| Name                                | MEDS PN | DOB                        | SSN                | CIN                         | Non-Compliance        |  |
| Hannah David                        | 01      | 05/20/1982                 | 787-88-9033        | 35460775A                   |                       |  |