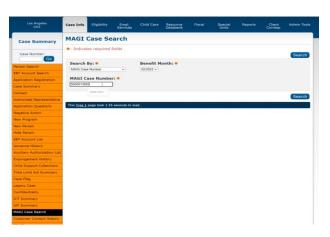

2) On the MAGI Case Search screen, choose the search parameters from the drop list. Choose the benefit month and fill in the remaining fields and click search.

**NOTE:** The CalHEERS responses on this page could be a CalHEERS error response, the fact that your Search Request has timed out, or you will receive the information requested.