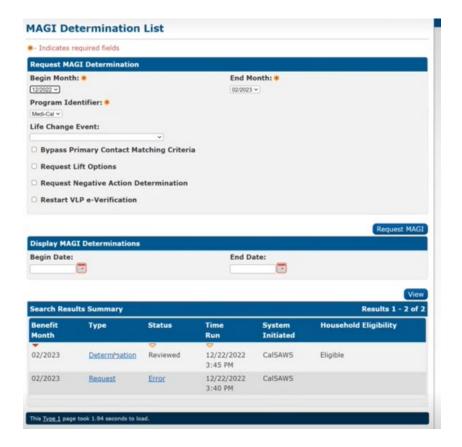

4) If the MAGI Case Members are correct, click Link to Case

5) On the MAGI Determination List, click the Request MAGI button

6) On the MAGI Request Detail page, click **Confirm Associations** 

|                                     |         |                            |                    | Confir                      | m Associations Cancel |  |
|-------------------------------------|---------|----------------------------|--------------------|-----------------------------|-----------------------|--|
| MAGI Case Numb<br>5000013855        | er:     | MAGI Case M                | lame:              | Request I<br>100199354      |                       |  |
| Case Number:                        |         | Case Name:<br>Heath Weaver |                    | Request 0<br>Yes            | Case Linkage Update:  |  |
| Type:                               |         | Status:<br>Pending         |                    |                             |                       |  |
| Run Reason:<br>Continuing           |         | Benefit Mont               | th:                | Program: *<br>Medi-Cal      |                       |  |
|                                     |         | 02/01/2023                 |                    |                             |                       |  |
| <ul> <li>Application</li> </ul>     |         |                            |                    |                             |                       |  |
| Application Date:<br>12/22/2022     |         | Primary App<br>Hannah Davi | olicant/Recipient: | Application Source:<br>SAWS |                       |  |
| Life Change Eve                     | nt:     | Life Change Event Date:    |                    | Requested Retro:<br>No      |                       |  |
| Maintain Verifica                   | ations: |                            | Verifications:     | R&R Agreed:                 |                       |  |
| 5                                   |         | Yes                        |                    | Yes                         |                       |  |
| Signed Status/D<br>Signed on 12/22/ |         |                            |                    |                             |                       |  |
| - Case Members                      |         |                            |                    |                             |                       |  |
| Name                                | MEDS PN | DOB                        | SSN                | CIN                         | Non-Compliance        |  |
| Hannah David                        | 01      | 05/20/1982                 | 787-88-9033        | 35460775A                   |                       |  |