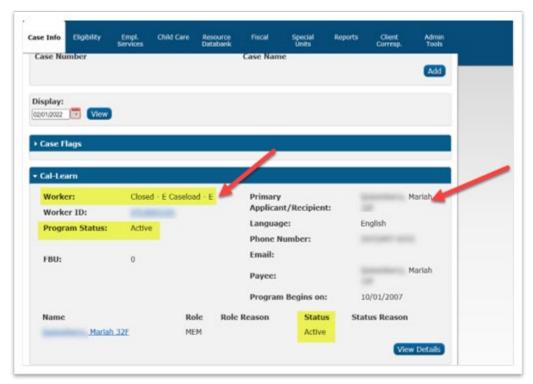

#### 2. BACKGROUND

The Cal-Learn program status may be incorrectly set to Active for incorrect individuals listed in the case.

Figure 2-1 – Case Info

Go-Live Packet (GLP) – Appendix G05 – Guide #05: Discontinue Active Cal-Learn Program Cases