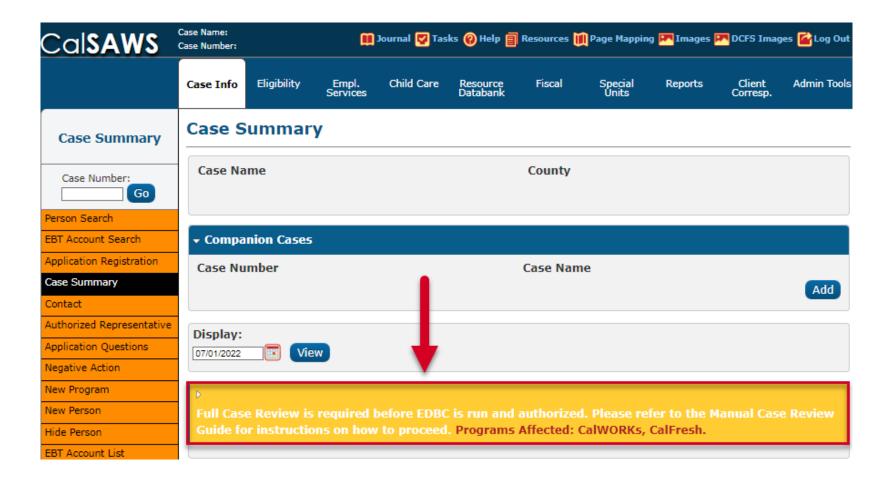

<u>Batch EDBC</u> will not be run on these cases until the User performs the case review, takes appropriate action, accepts, and saves EDBC.