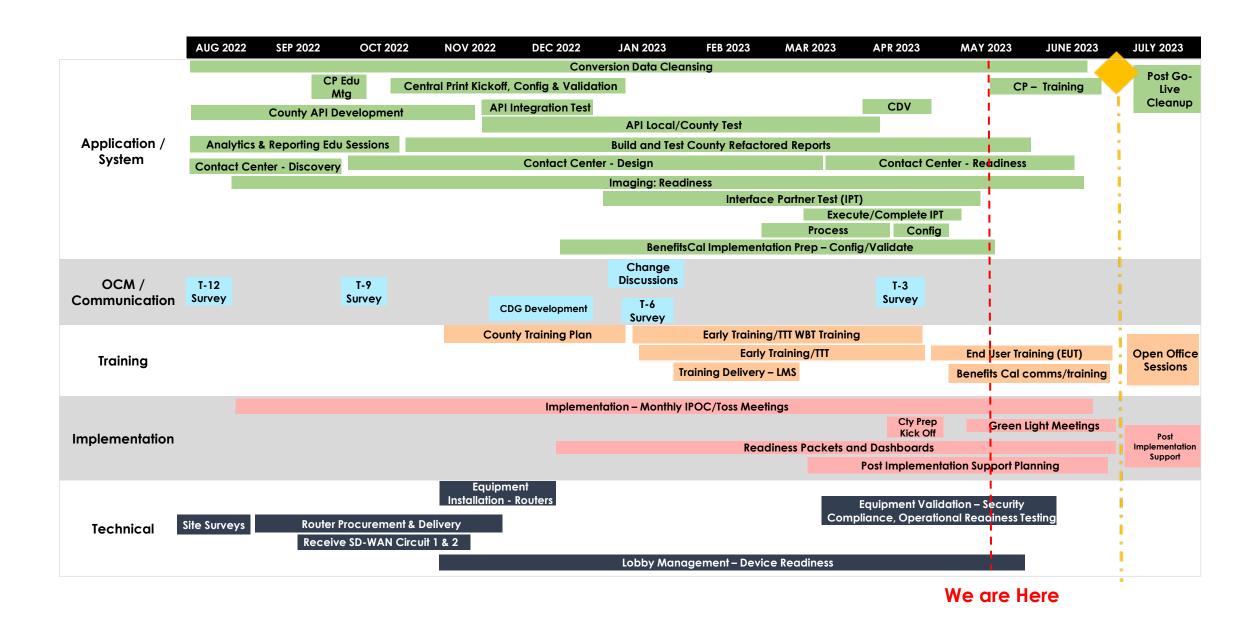

# Wave-4 Migration Timeline

### Wave 4 Critical Path

#### San Diego, San Mateo, Santa Cruz, Solano

**Mock Conversion** 

**A** 04/01/23 - 04/05/23 **B** 04/08/23 - 04/13/23 **C** 06/03/23 - 06/07/23

County Data Validation

04/17/23 – 04/28/23 Interface Partner Testing (IPT)

02/20/23 - 05/15/23

**Change Discussions** 12/22/22 - 02/03/23

Readiness Surveys

**T-3** 04/03/23 – 04/14/23

**T-6** 01/16/22 – 01/27/23 **T-9** 10/03/22 – 10/28/22

**T-12** 07/18/22 – 07/30/22

**Contact Center** 

Approve CC Design 03/10 – 03/24 CC Model Office 06/05 – 06/23 CC Config (WFM) 06/05 – 06/23 Configuration – 03/16/23 - 06/30/23 Process Simulation 05/01/23 – 5/26/23 Early Training & TTT WBT 1/16/22 Early Training & TTT 3/27/23 – 4/21/23 Training Delivery End Users 5/1/23 – 6/30/23