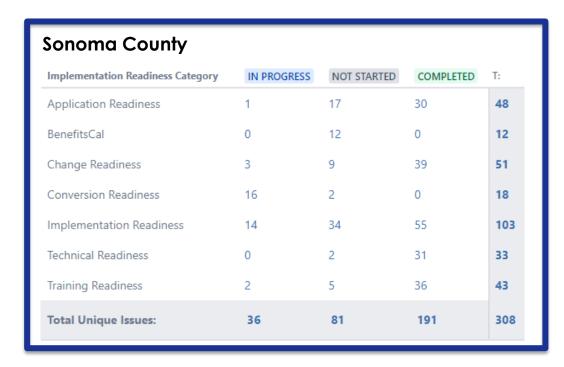

#### County Readiness Summary – Tasks by Category and Status as of 06/09/23

Note: The Implementation Readiness Dashboard and Packet is reflective of a point in time reporting (as of June 9, 2023) from the CalWIN Implementation Support Services (CISS) Jira. The County readiness task status may not be reflective of the task completion as a result of the date the report is compiled.