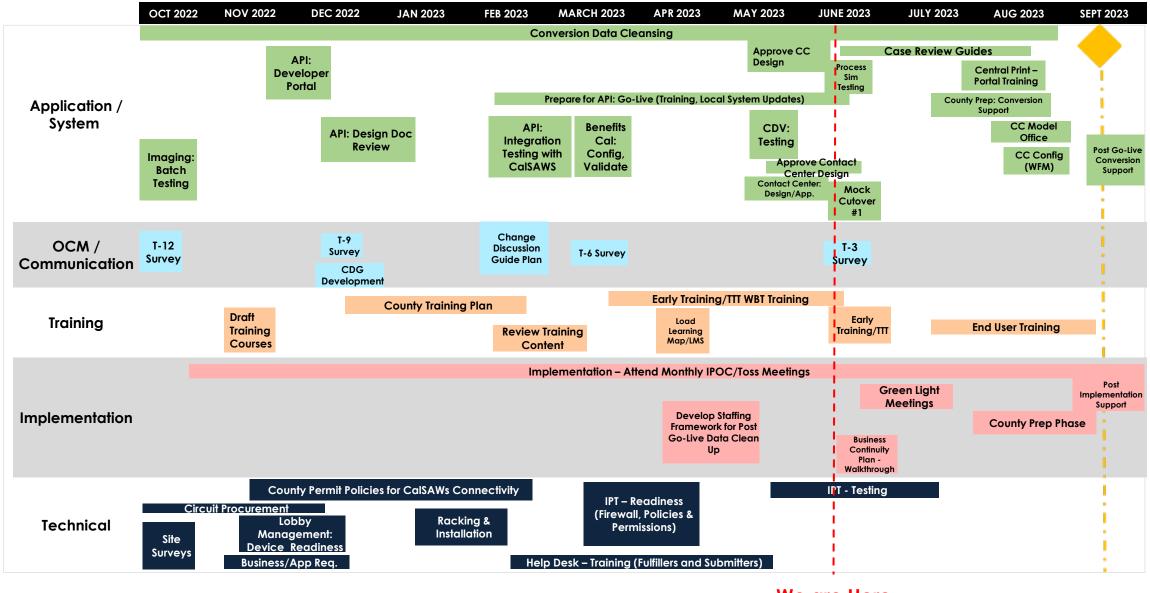

# Wave-5 Migration Timeline

## Wave 5 Critical Path

#### Alameda, Fresno, and Sonoma

We are Here

**Mock Conversion 1 & 2** 06/14/23 - 06/28/23

Contact Center Approve CC Design 05/19/23 - 6/2/23 CC Model Office 08/07/23 - 08/25/23 CC Config (WFM) 08/07/23 - 08/25/23 Process Simulation 07/03/23 - 7/26/23 Interface Partner Testing (IPT) 05/17/23 - 07/07/23 Training
Early Training & TTT WBT 03/20/23 - 06/16/23
Early Training 06/05/23 - 06/16/23 TTT Grp 1&2 5/15/23 - 6/23/23
Training Delivery End Users 7/11/23 - 9/1/23