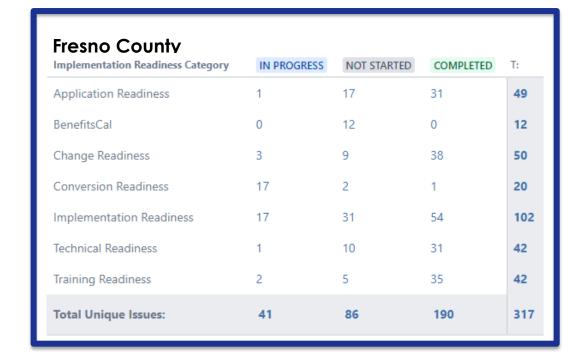

#### County Readiness Summary – Tasks by Category and Status as of 06/09/23

Note: The Implementation Readiness Dashboard and Packet is reflective of a point in time reporting (as of June 9, 2023) from the CalWIN Implementation Support Services (CISS) Jira. The County readiness task status may not be reflective of the task completion as a result of the date the report is compiled.