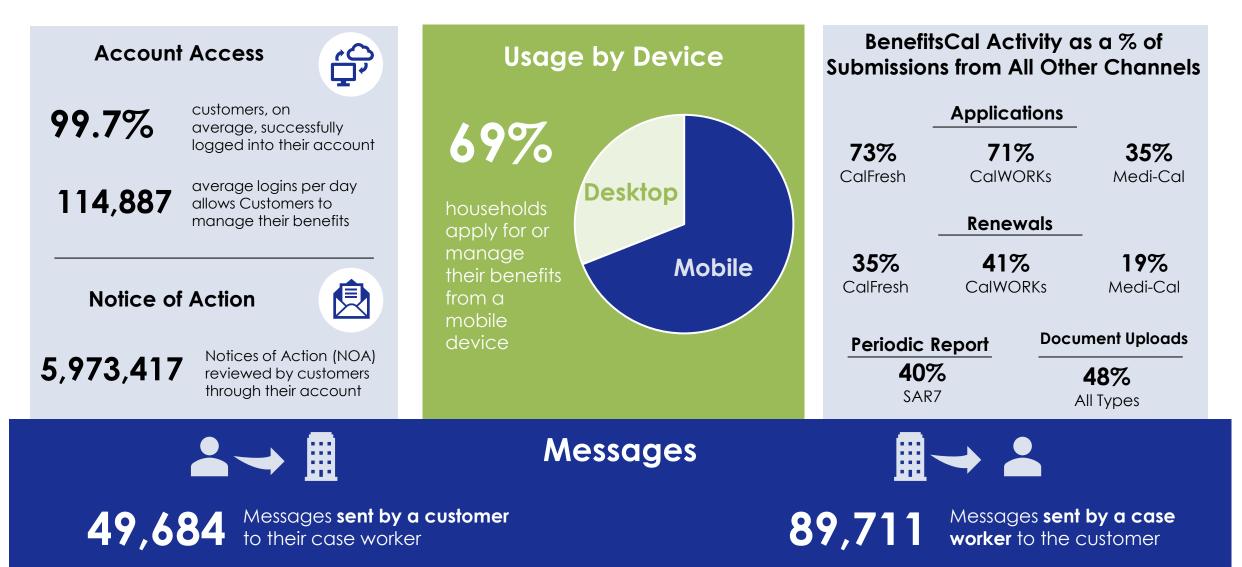

## BenefitsCal Quarterly Metrics Shared Definitions

| Metric                                                                         | Definition                                                                                                                                                            |
|--------------------------------------------------------------------------------|-----------------------------------------------------------------------------------------------------------------------------------------------------------------------|
| Login Success                                                                  | The rate of customers who successfully logged in, without getting locked out of their account.                                                                        |
| Logins                                                                         | The average of total customer logins per day.                                                                                                                         |
| NOA Views                                                                      | The count of unique NOAs viewed by customers.                                                                                                                         |
| Usage by Device                                                                | The rate of BenefitsCal visits on mobile devices (e.g. phones and tables) compared to desktop devices (e.g. laptops).                                                 |
| Messages Sent by a Customer                                                    | The count of messages sent to a case worker by a customer through the "Two-Way Message" feature.                                                                      |
| Messages Sent by a Case Worker                                                 | The count of messages sent to a customer by a case worker. This could be an informational message or a request for action.                                            |
| BenefitsCal applications as a % of all submissions in CalSAWS                  | The rate of applications by program submitted on BenefitsCal compared to submissions from all other channels (e.g. county office, mail) for the same program.         |
| BenefitsCal renewals and periodic reports as a % of all submissions in CalSAWS | The rate of applications by report type submitted on BenefitsCal compared to submissions from all other channels (e.g. county office, mail) for the same report type. |
| BenefitsCal document uploads as a % of all submissions in CalSAWS              | The rate of documents sent from BenefitsCal compared to submissions from all other channels (e.g. county office, mail).                                               |