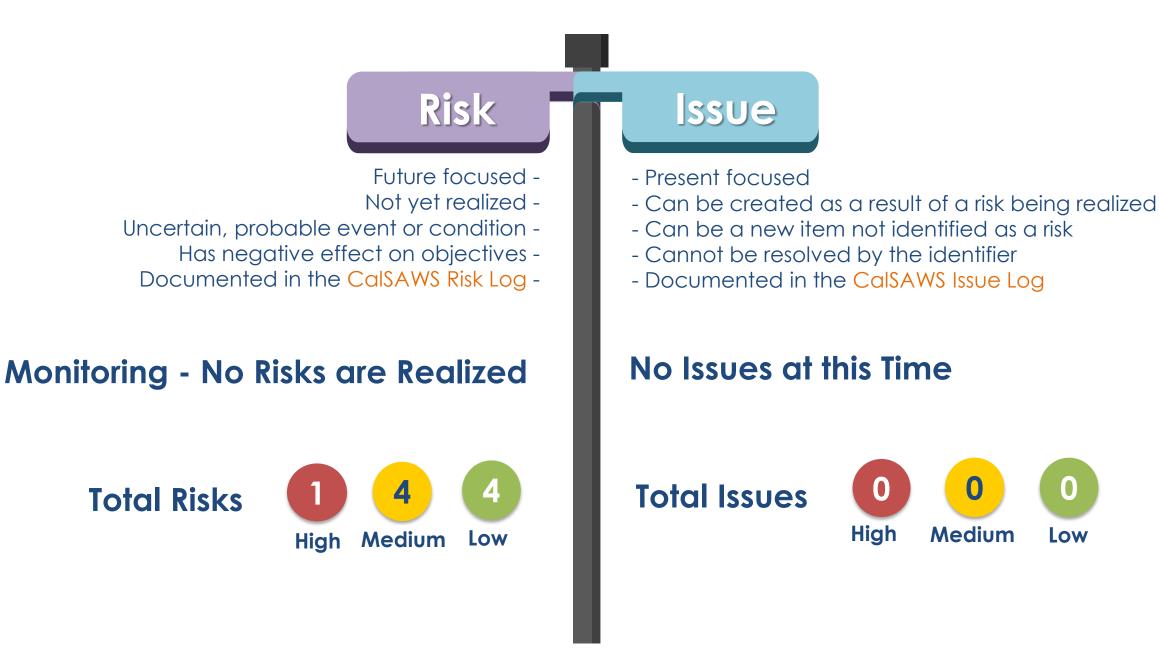

### **Risks and Issues**

### Risk and Issues: Wave 5

#### Project Readiness for CalWIN Cutover to CalSAWS Risks

| Risk | Risk Name                                                                                                                          | Status |
|------|------------------------------------------------------------------------------------------------------------------------------------|--------|
| 258  | The CalWIN Conversion Cutover Window is at risk of completing past the 84-hour cutover window                                      | Low    |
| 279  | CalWIN Counties may not be prepared to reconcile Fiscal and submit State Reports, timely, as they migrate to CalSAWS               | Medium |
| 280  | Unresolved high priority conversion defects not resolved prior to Go Live could impact County Case<br>Worker business post go live | Medium |
| 285  | Preparing CalWIN Counties to operationalize CalSAWS after go-live                                                                  | Low    |

#### CalWIN Counties Cutover Readiness Needs Risks

| Risk | Risk Name                                                                                                                                                                           | Status |
|------|-------------------------------------------------------------------------------------------------------------------------------------------------------------------------------------|--------|
| 262  | The CalWIN Counties may not be fully prepared for go-live if they do not have sufficient or timely information                                                                      | Medium |
| 264  | CalWIN County waves may not complete their imaging migration readiness activities by their designated wave go-live dates                                                            | Low    |
| 269  | CalWIN Counties may not have enough development and testing timeline to Refactor their Ad-Hoc<br>Reports and Ancillary System before go-live                                        | Medium |
| 289  | Transition from CalWIN Lite to CalSAWS/BenefitsCal/Child Care Portal for external partners                                                                                          | Low    |
| 293  | Delay in benefits to customers due to the lack of final numbers that prevents executing the 2023 CF COLA,<br>CW MAP Increase, CW IRT Levels batch processes prior to Wave 5 cutover | High   |