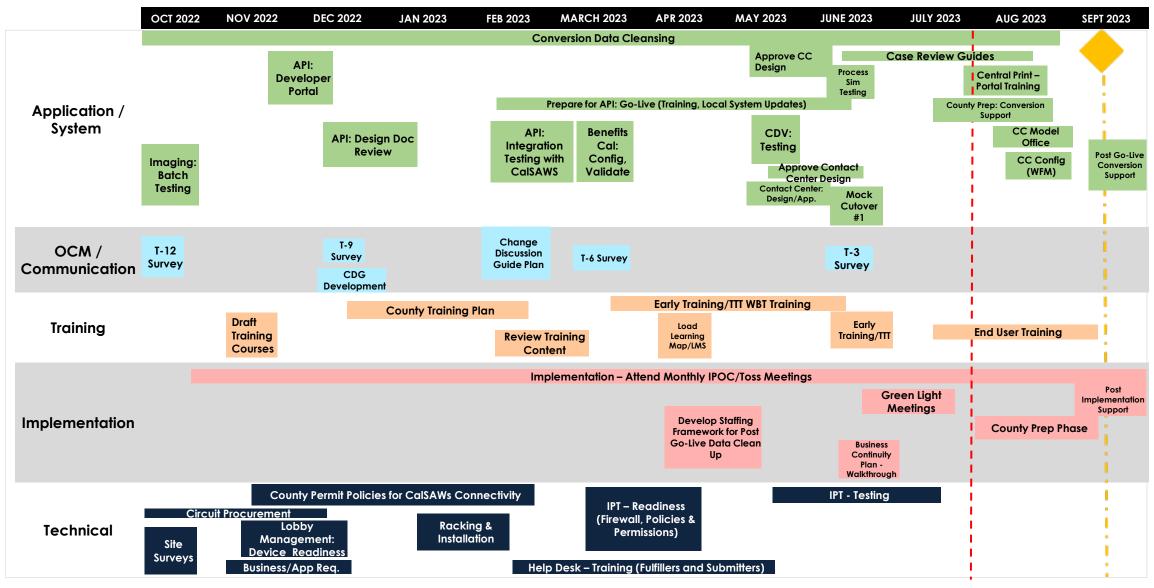

#### Wave-5 Migration Timeline

### Wave 5 Critical Path

Alameda, Fresno, and Sonoma

We are Here

Mock Conversion 1 & 2<br/>06/14/23 - 06/28/23Contact Center<br/>Approve CC Design 05/19/23 - 6/2/23<br/>CC Model Office 08/07/23 - 08/25/23<br/>CC Config (WFM) 08/07/23 - 08/25/23Process Simulation<br/>07/03/23 - 7/26/23<br/>Interface Partner Testing (IPT)<br/>05/17/23 - 07/07/23Training<br/>Early Training 06/05/23 - 06/16<br/>Training Delivery End Users 7/

Early Training & TTT WBT 03/20/23 - 06/16/23 Early Training 06/05/23 - 06/16/23 TTT Grp 1&2 5/15/23 - 6/23/23 Training Delivery End Users 7/11/23 - 9/1/23