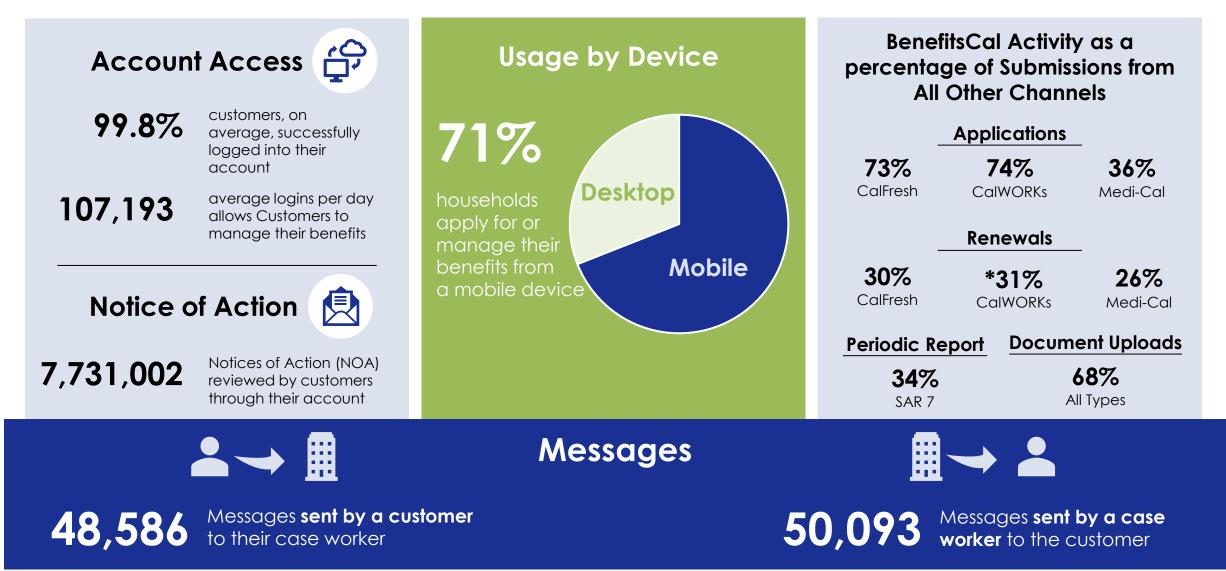

## Adoption from July 2023 to September 2023

\*includes CW/CF RE combo submissions.