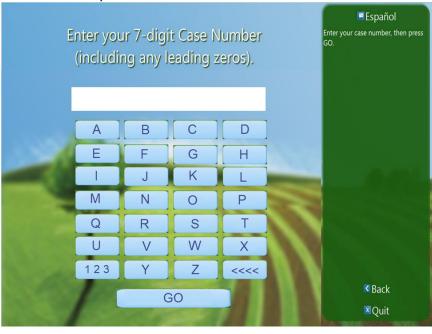

|                              |                              |
| Interface(s) - specify |                             |                              |                              |
| County Operational (   | ex. Business Reply Mail (BR | RM), EBT Printers, Change of | Address, Opt In/Out, etc.) – |
| specify                |                             |                              |                              |
| Other –                |                             |                              |                              |

### Justification / Request Summary:

#### Issue:

The keyboards on the kiosks are small which makes it difficult for customers to see and enter their information into.

#### Case Number Keyboard:



#### Case Number keyboard with Letters:



## CalSAWS | Enhancement Request (CER)



### Cal**SAWS** | Enhancement Request (CER)

#### Proposed Recommendation:

Placer is requesting to increase the size of the keyboards on the Kiosks so customers can see them better in order enter their information.

**Priority/Implementation Consideration(s):** 

| CalSAWS Response:                                |       |
|--------------------------------------------------|-------|
| CER Tracking #: (automatically generate by JIRA) | SCR # |
| Rejected By:                                     | Date: |
| Rejection Reason(s) or other Comments:           |       |
|                                                  |       |