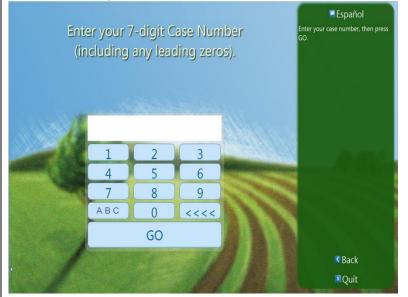

|
| Time Limits            | Training                    |                              |                              |
| Interface(s) - specify |                             |                              |                              |
| County Operational (   | ex. Business Reply Mail (BR | RM), EBT Printers, Change of | Address, Opt In/Out, etc.) – |
| specify                |                             |                              |                              |
| Other –                |                             |                              |                              |

### Justification / Request Summary:

#### Issue:

The keyboards on the kiosks are small which makes it difficult for customers to see and enter their information into.

#### Case Number Keyboard:



#### Case Number keyboard with Letters:



## CalSAWS | Enhancement Request (CER)



### Cal**SAWS** | Enhancement Request (CER)

#### Proposed Recommendation:

Placer is requesting to increase the size of the keyboards on the Kiosks so customers can see them better in order enter their information.

**Priority/Implementation Consideration(s):** 

| CalSAWS Response:                                |       |
|--------------------------------------------------|-------|
| CER Tracking #: (automatically generate by JIRA) | SCR # |
| Rejected By:                                     | Date: |
| Rejection Reason(s) or other Comments:           |       |
|                                                  |       |