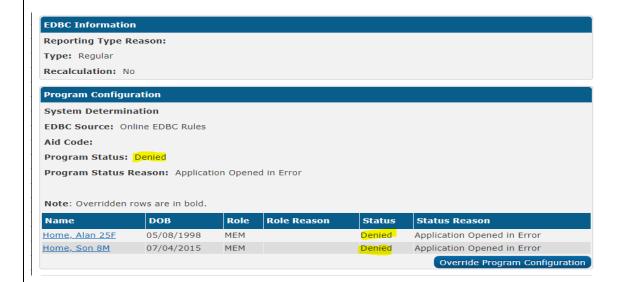

## **Justification / Request Summary:**

Issue:

Currently, when user register an application in error and it been linked to the case. The user are unable to cancel the case/programs as "Open in Error" the status shows "Denied" instead of "Cancel".

**Proposed Recommendation:** 

Santa Clara would like to add the status "Cancel" when selecting the status reason "Application Opened in Error"

Priority/Implementation Consideration(s):

expedited

CalSAWS Response: