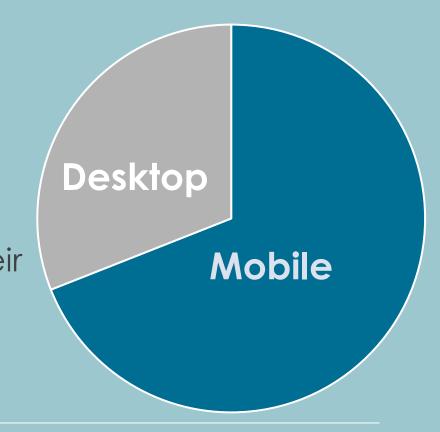

### Usage by Device

households apply for or manage their benefits from a mobile device

#### **Shared Definitions**

| METRIC                                                                                  | DEFINITION                                                                                                                                                             |
|-----------------------------------------------------------------------------------------|------------------------------------------------------------------------------------------------------------------------------------------------------------------------|
| Login Success                                                                           | The rate of customers who successfully logged in, without getting locked out of their account.                                                                         |
| Logins                                                                                  | The average of unique total customer logins per day.                                                                                                                   |
| NOA Views                                                                               | The count of unique NOAs viewed by customers.                                                                                                                          |
| Usage by Device                                                                         | The rate of BenefitsCal visits on mobile devices (e.g., phones and tables) compared to desktop devices (e.g., laptops).                                                |
| Messages Sent by a Customer                                                             | The count of messages sent to a case worker by a customer through the "Two-Way Message" feature.                                                                       |
| Messages Sent by a Case Worker                                                          | The count of messages sent to a customer by a case worker. This could be an informational message or a request for action.                                             |
| BenefitsCal applications as a percentage of all submissions in CalSAWS                  | The rate of applications by program submitted on BenefitsCal compared to submissions from all other channels (e.g., county office, mail) for the same program.         |
| BenefitsCal renewals and periodic reports as a percentage of all submissions in CalSAWS | The rate of applications by report type submitted on BenefitsCal compared to submissions from all other channels (e.g., county office, mail) for the same report type. |
| Document and image uploads in BenefitsCal                                               | The count of documents uploaded using the BenefitsCal portal.                                                                                                          |