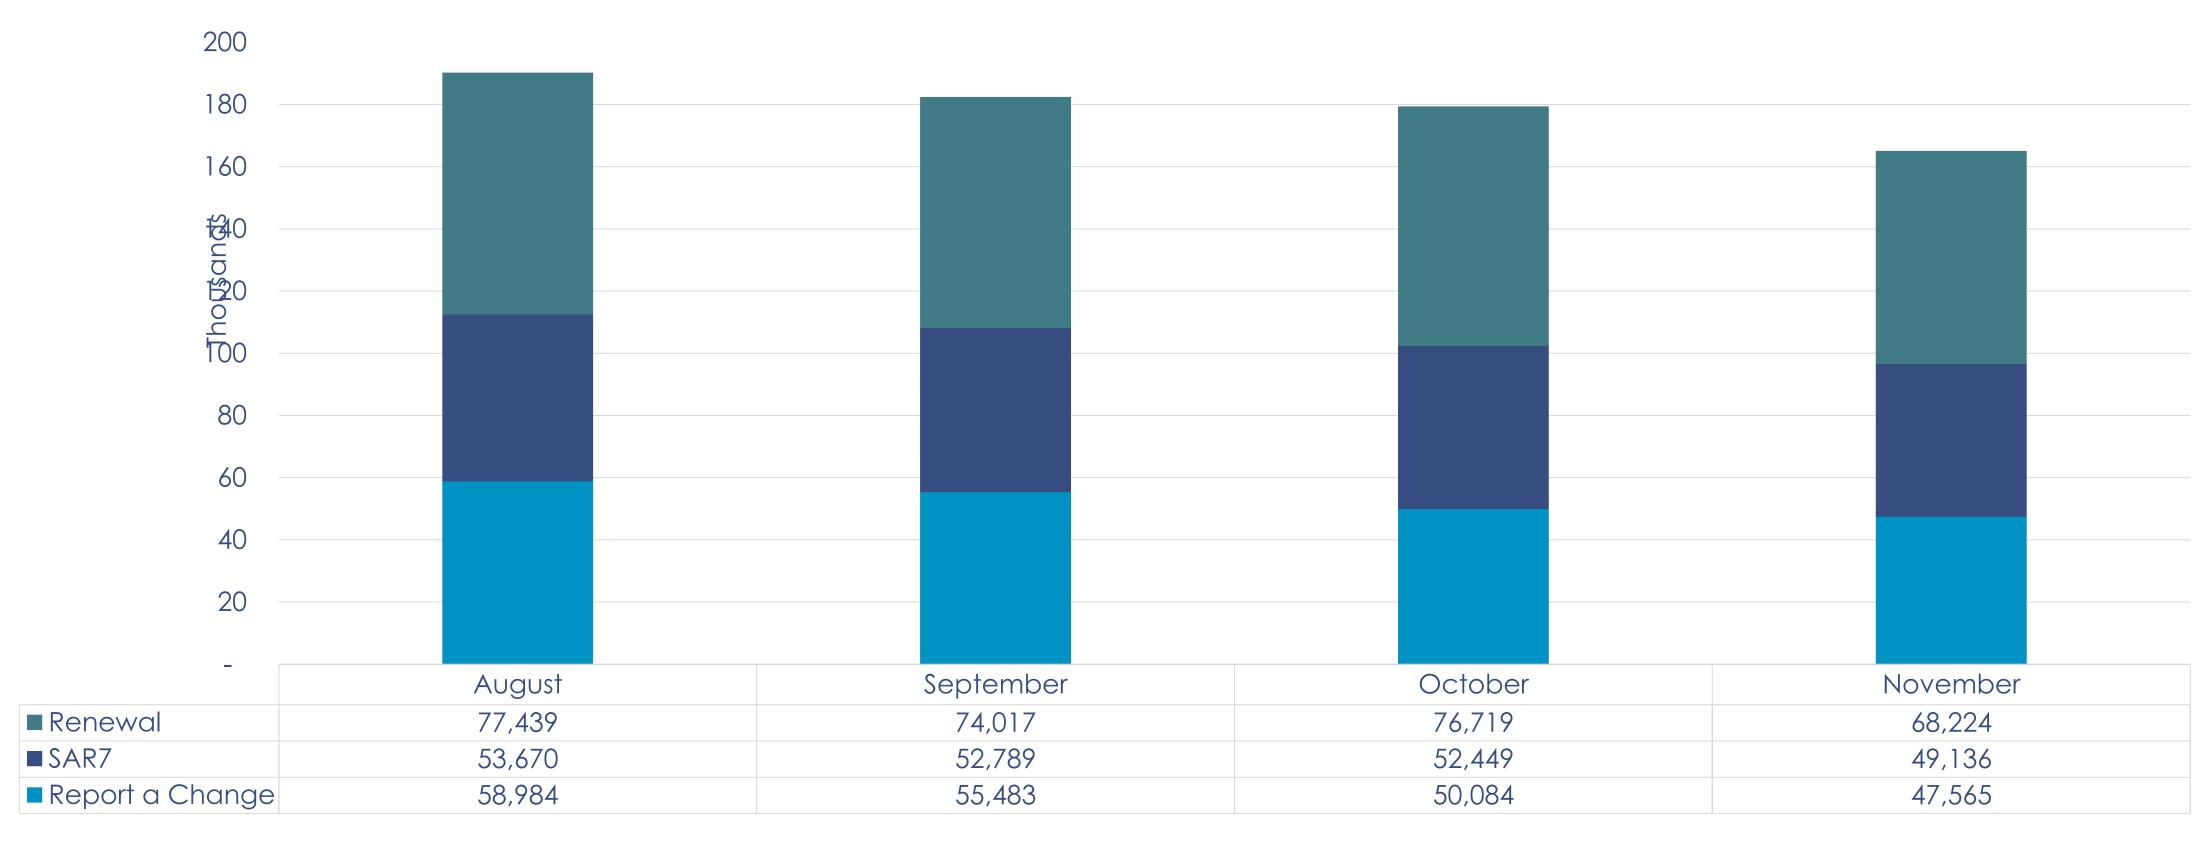

## Reports Submitted

Online reports allow customers to manage their benefits with no need to call or go into a county office.

The following chart is a four-month trend of reports submitted, by report type.

#### REPORTS SUBMITTED BY TYPE AND BY MONTH

CalSAWS | BenefitsCal Cumulative Metrics Report

4