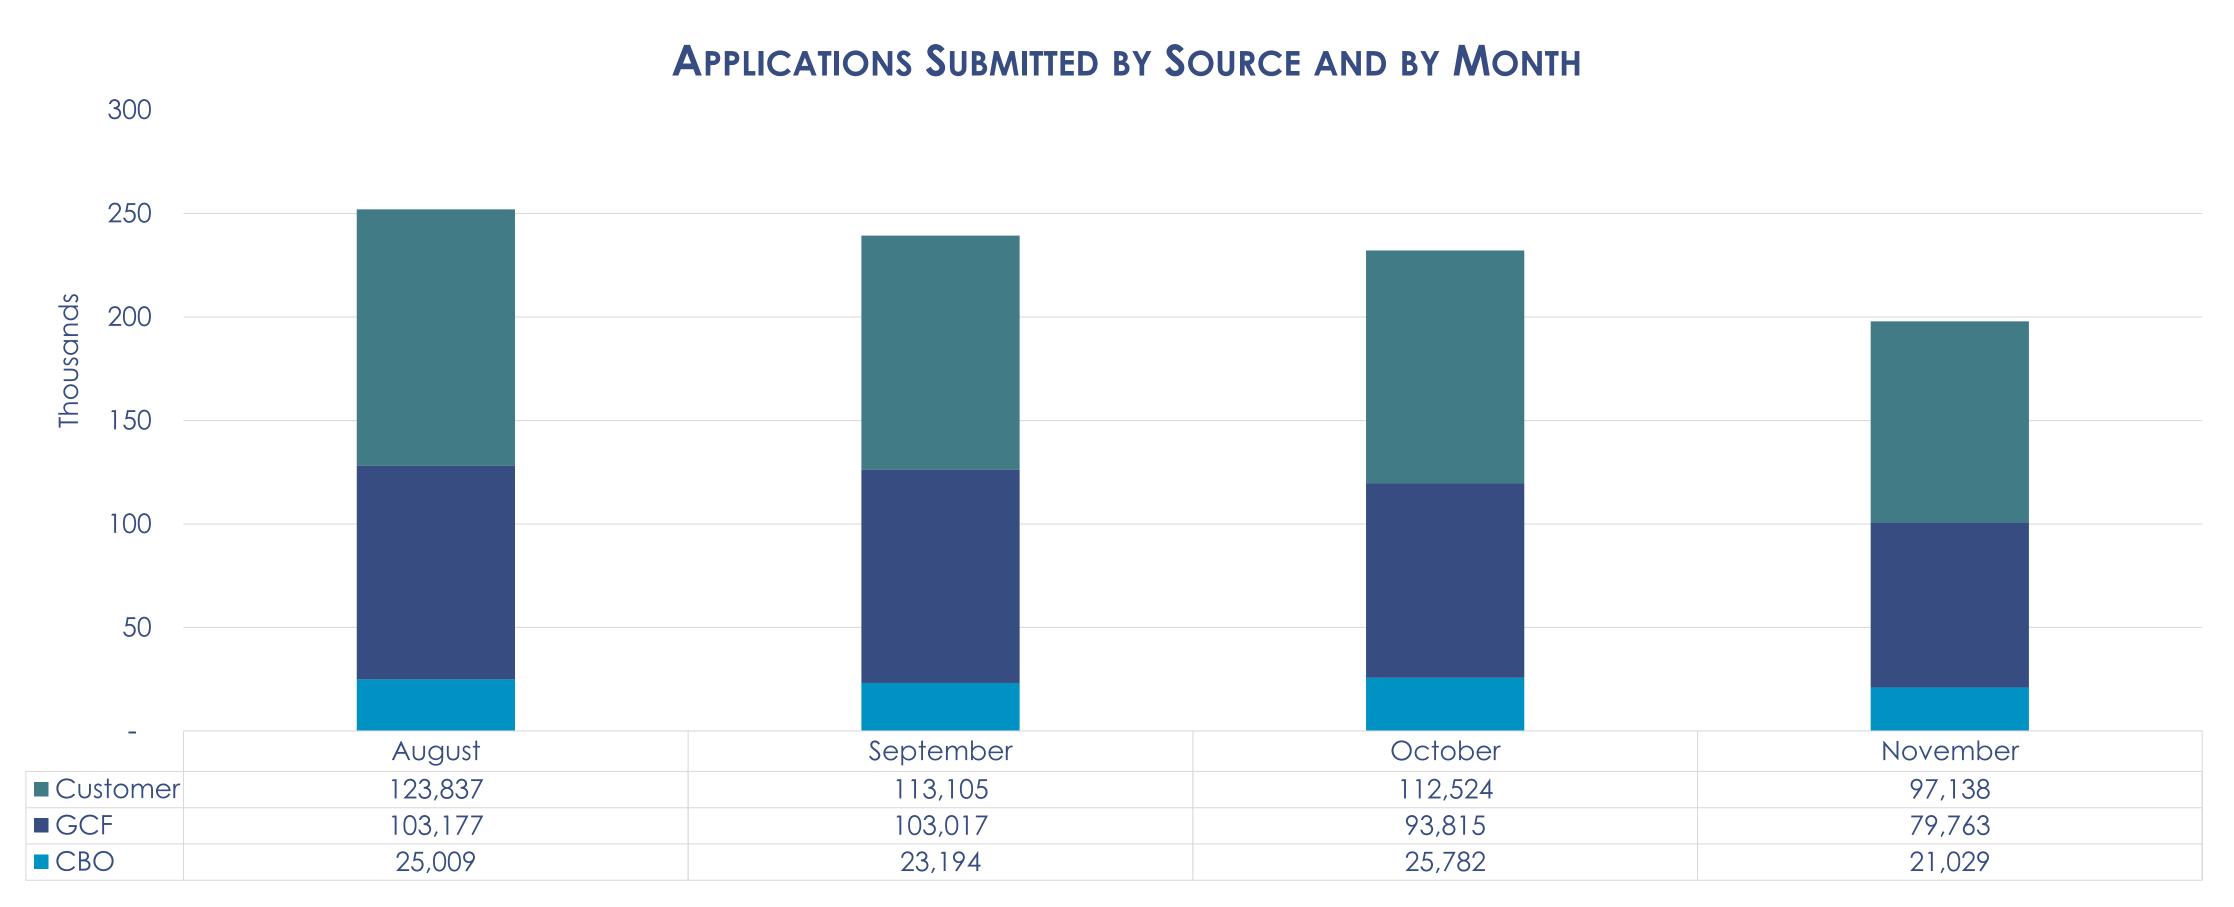

## Applications Submitted

Applications are the first step to receive food, cash, and/or medical assistance.

The following chart is a four-month trend of applications submitted, broken down by customers, CBOs, and GetCalFresh (GCF). In September, 8,165 households completed an application in their native language.