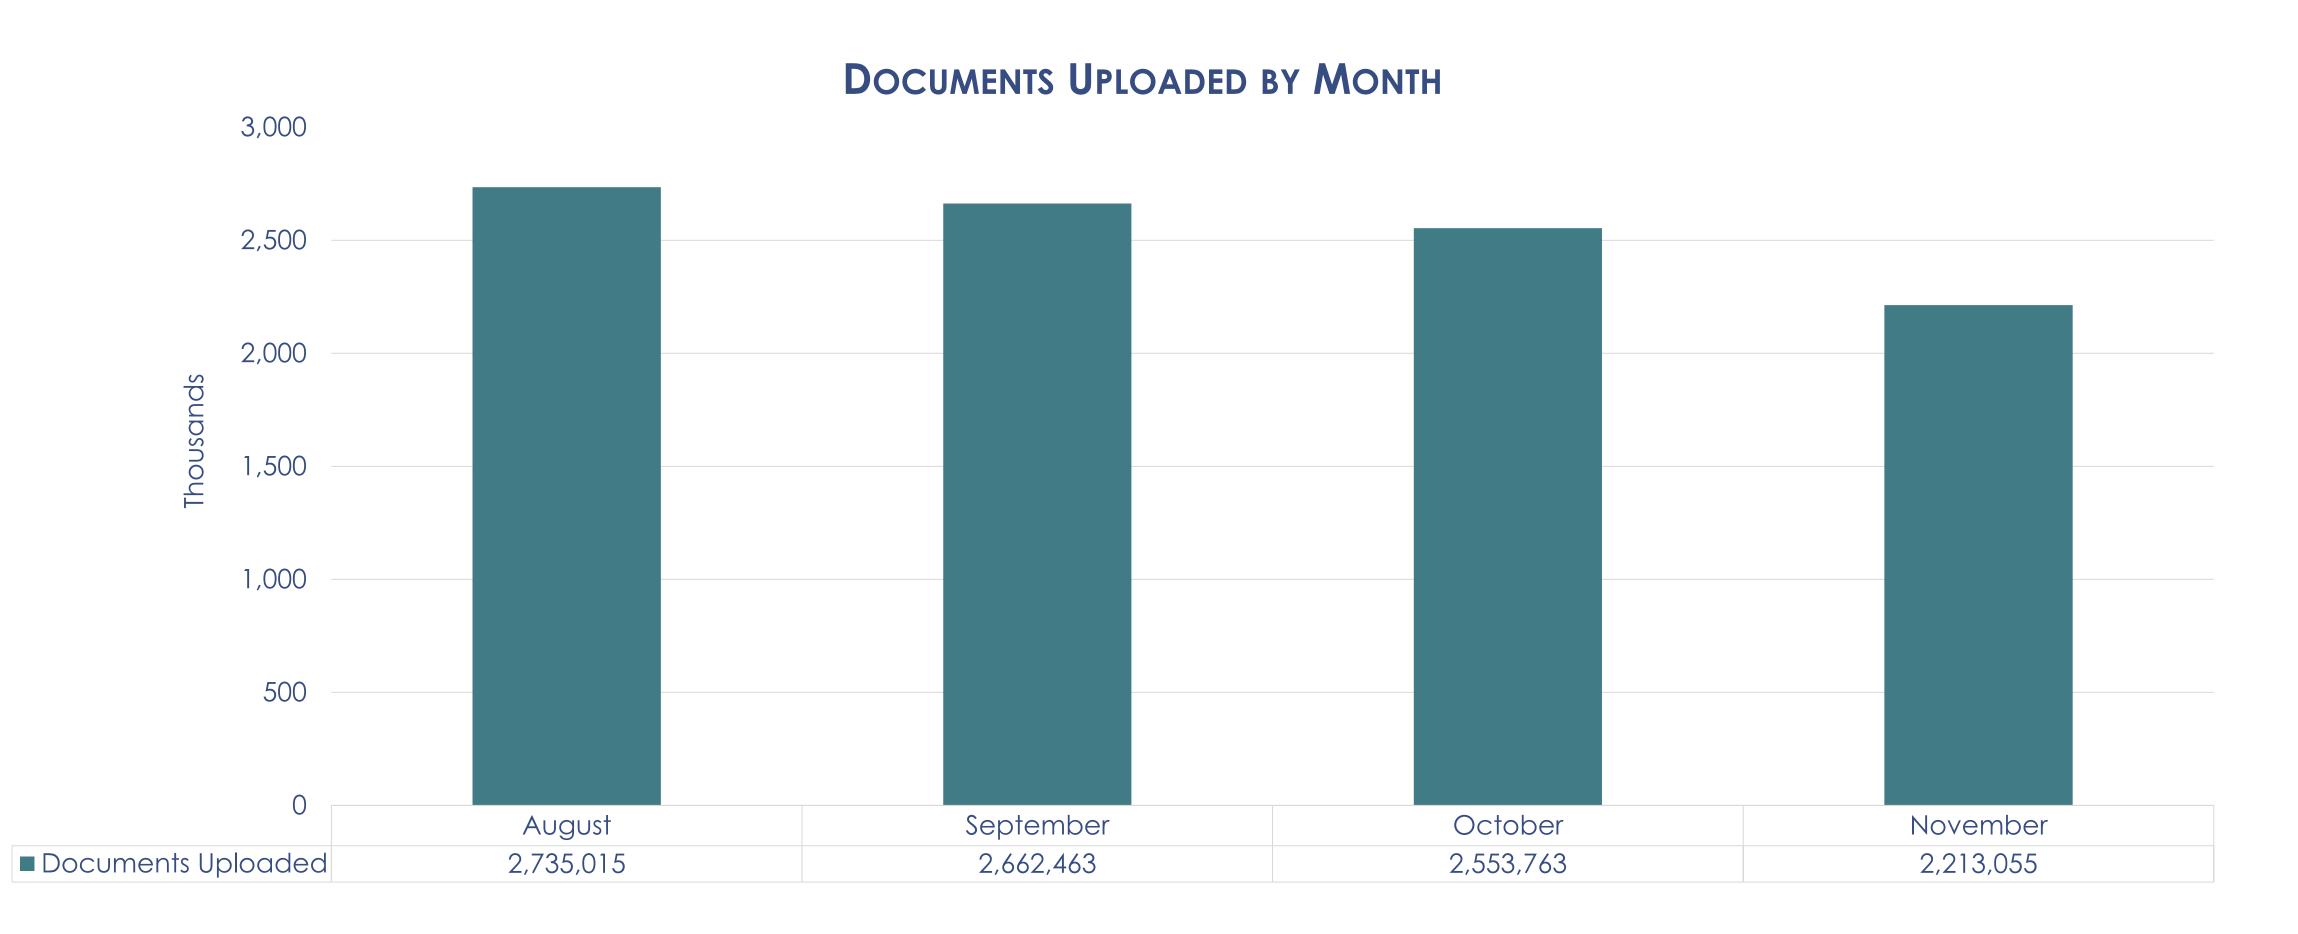

## Documents/Images Uploaded

Uploading documents helps to save paper from printed verifications and time by reducing steps to share documents.

The following chart is a four-month trend of documents /images uploaded.