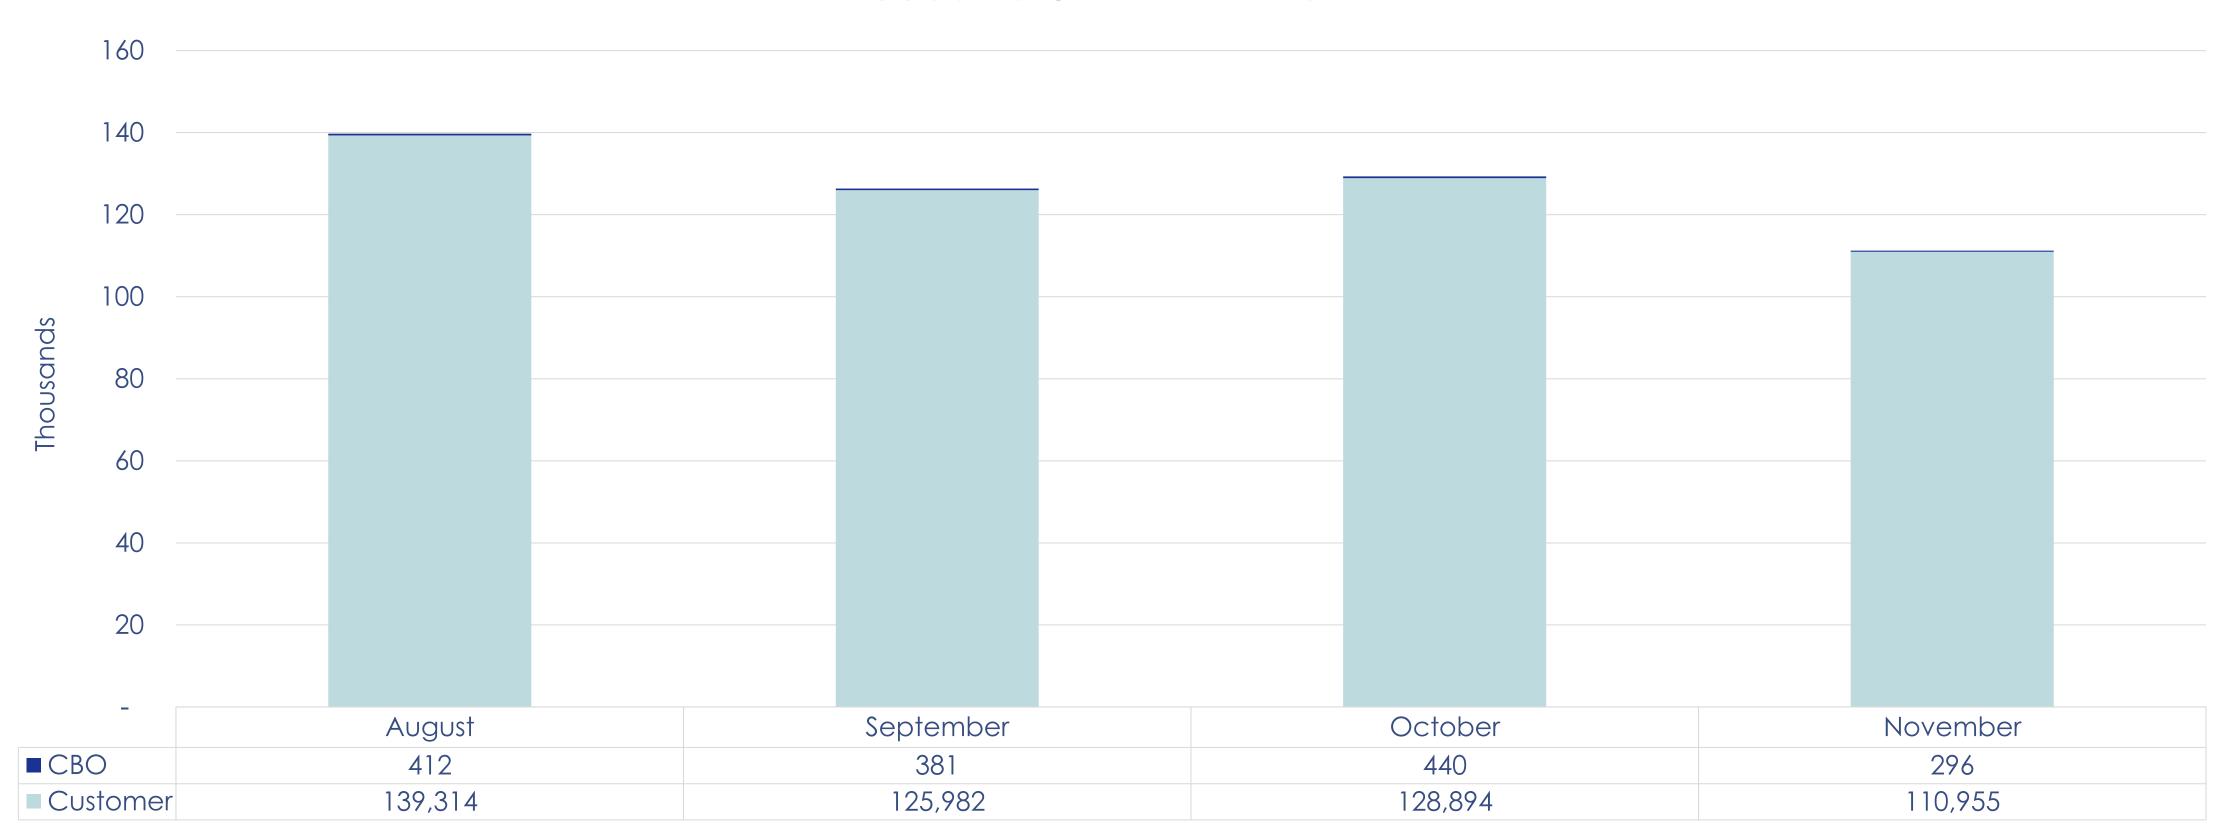

### Accounts Created

Accounts enable customers to apply for and manage their benefits and equip CBOs to assist customers on BenefitsCal.

The following chart is a four-month trend of accounts created, by user type.

#### ACCOUNTS CREATED BY MONTH