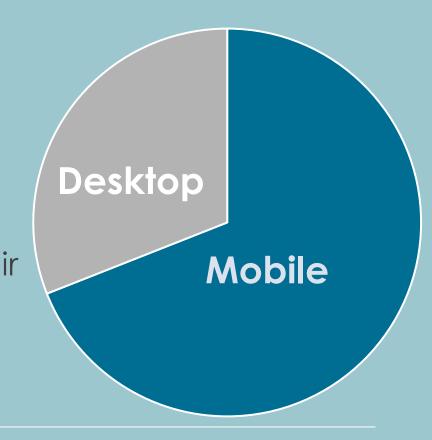

## Usage by Device

Households apply for or manage their benefits from a mobile device